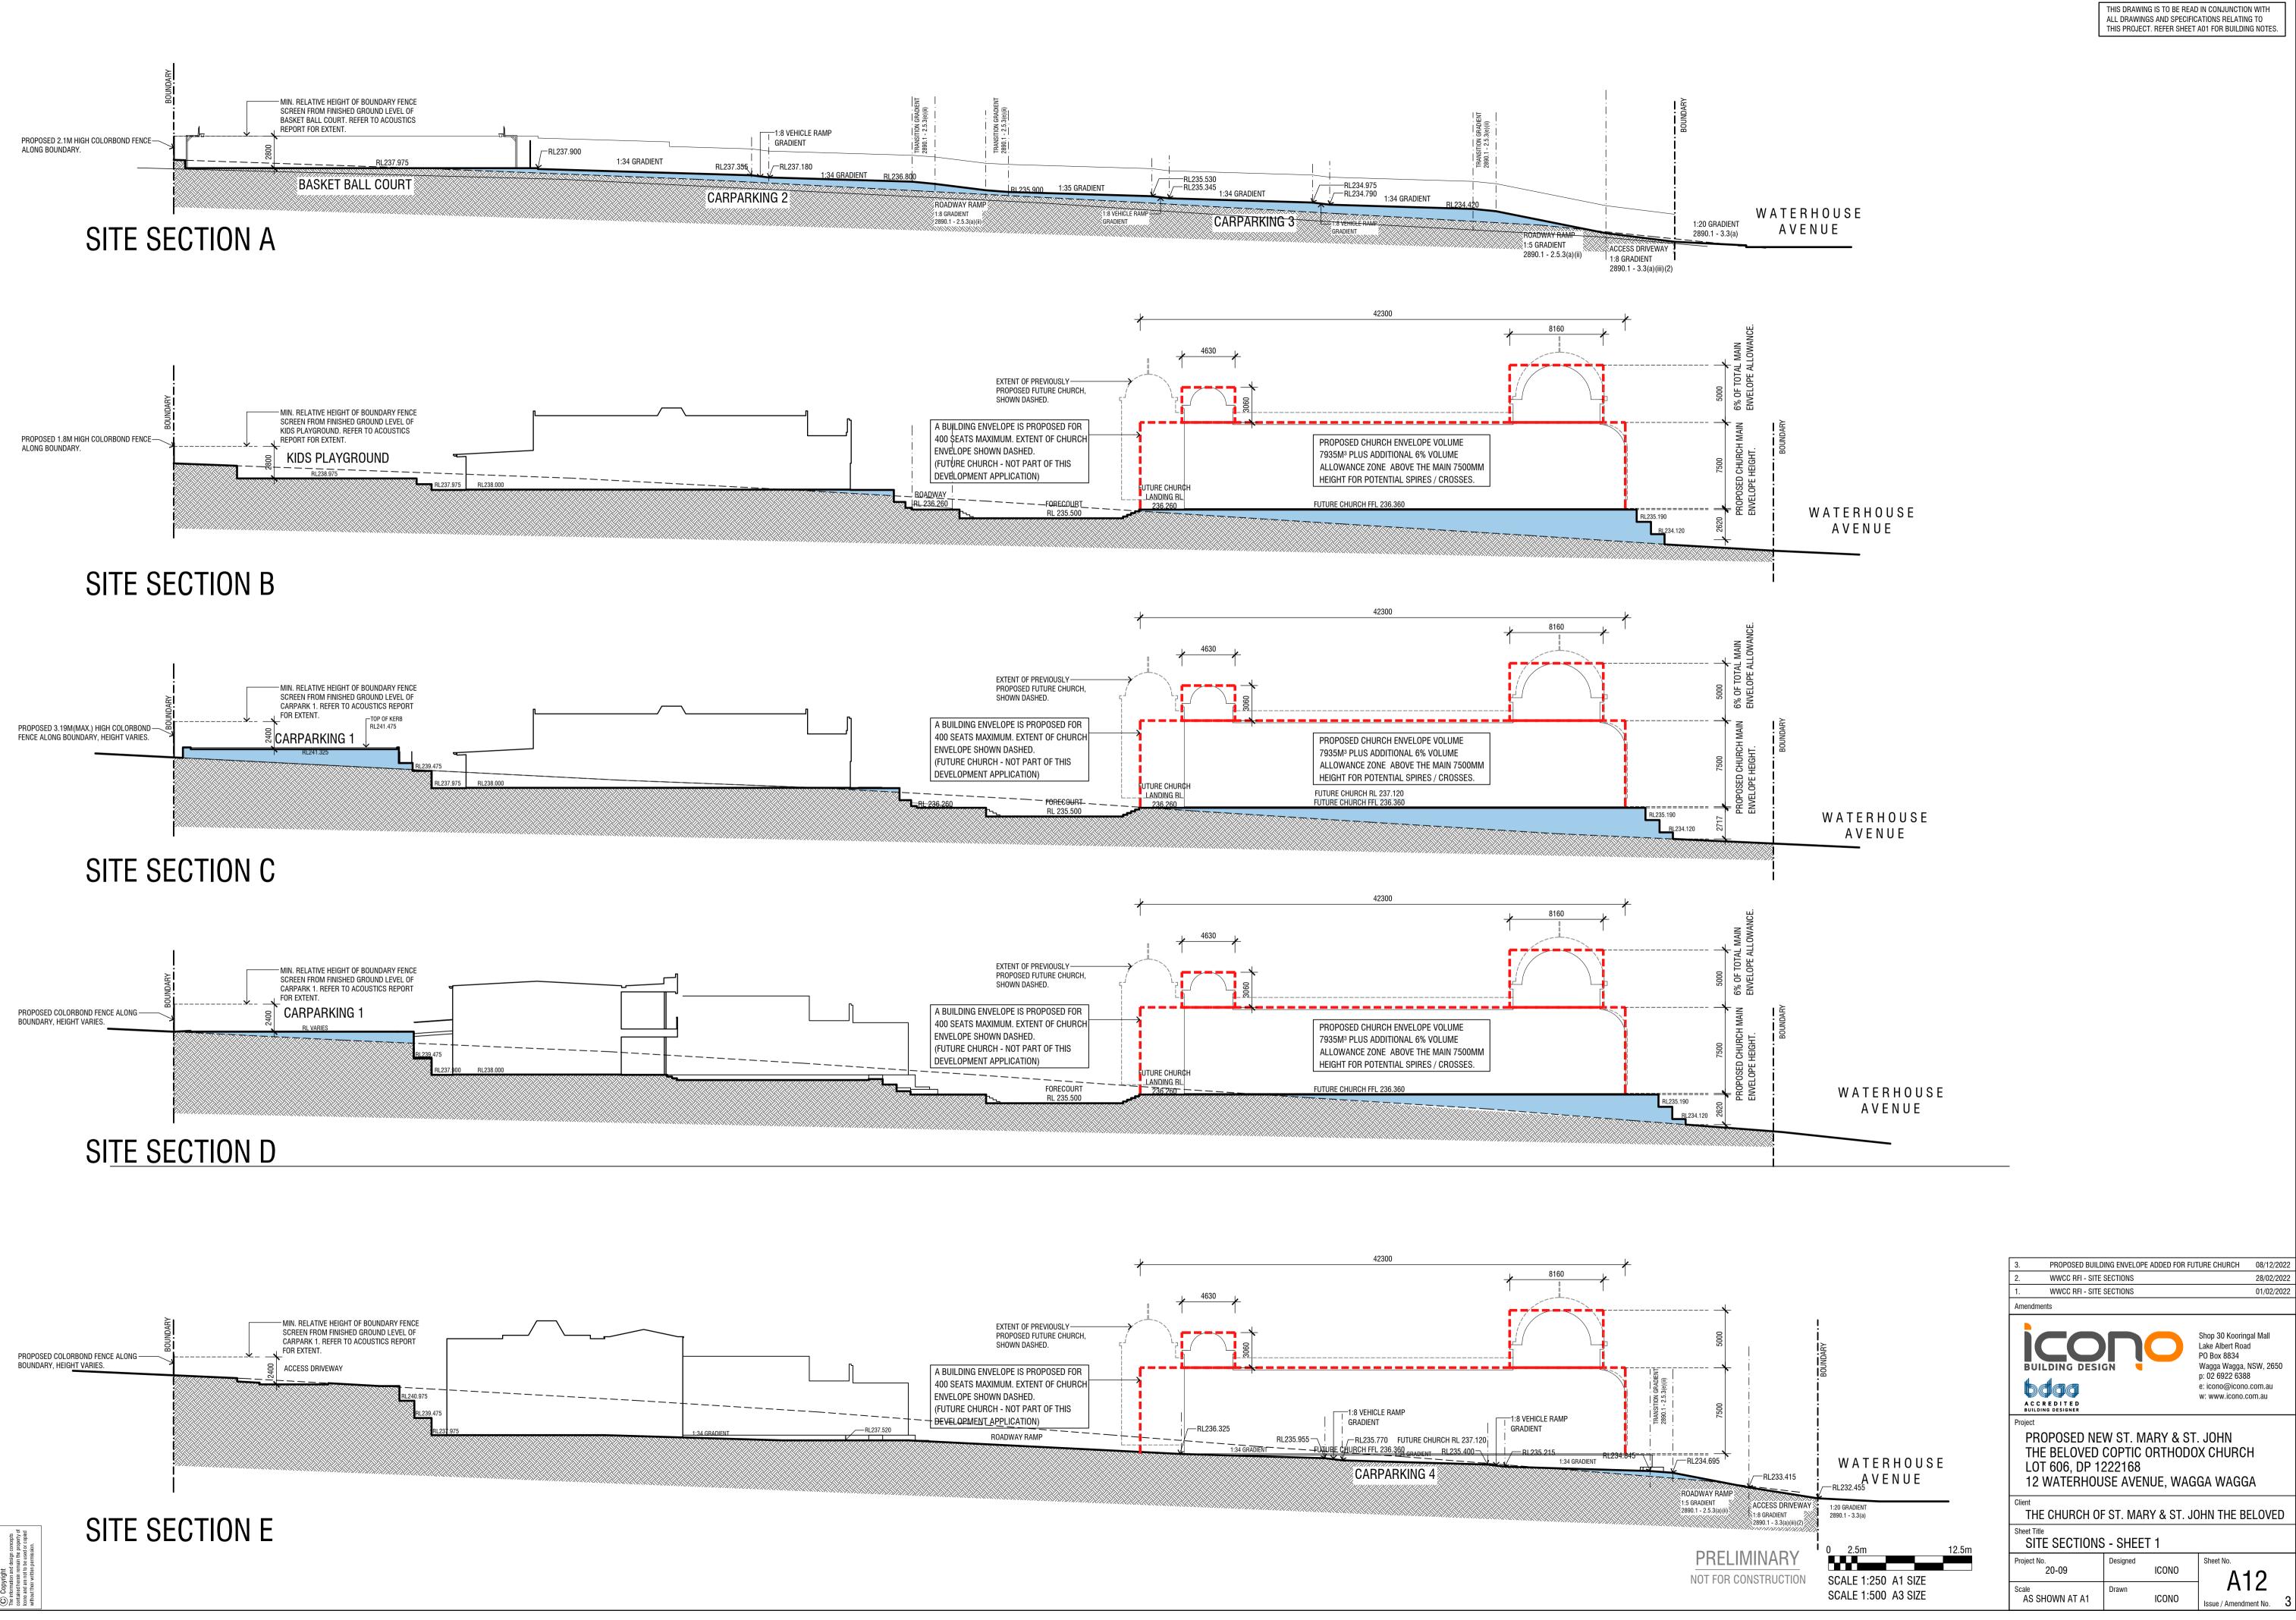

SCALE 1:250 A1 SIZE SCALE 1:500 A3 SIZE

| S4 AMENDED       | ) AS PER CPTED                                                                   | REPORT 12/01/2023                                                                                                                                      |
|------------------|----------------------------------------------------------------------------------|--------------------------------------------------------------------------------------------------------------------------------------------------------|
|                  |                                                                                  | 28/02/2022                                                                                                                                             |
|                  |                                                                                  | 26/11/2021                                                                                                                                             |
|                  |                                                                                  | 25/10/2021                                                                                                                                             |
|                  |                                                                                  |                                                                                                                                                        |
| GN               | 0                                                                                | Shop 30 Kooringal Mall<br>Lake Albert Road<br>PO Box 8834<br>Wagga Wagga, NSW, 2650<br>p: 02 6922 6388<br>e: icono@icono.com.au<br>w: www.icono.com.au |
| Coptic<br>222168 | ORTHODO                                                                          | X CHURCH                                                                                                                                               |
| ST. MAI          | RY & ST. JO                                                                      | ohn the beloved                                                                                                                                        |
| PLAN             |                                                                                  |                                                                                                                                                        |
| Designed         | ICONO                                                                            | Sheet No.                                                                                                                                              |
| Drawn            | ICONO                                                                            | KUZ<br>Issue / Amendment No. 4                                                                                                                         |
|                  | W ST. M<br>COPTIC<br>222168<br>SE AVEI<br>SE AVEI<br>ST. MAI<br>PLAN<br>Designed | W ST. MARY & ST<br>COPTIC ORTHODO<br>222168<br>SE AVENUE, WAG<br>SE AVENUE, WAG<br>ST. MARY & ST. JO<br>PLAN<br>Designed<br>ICONO                      |