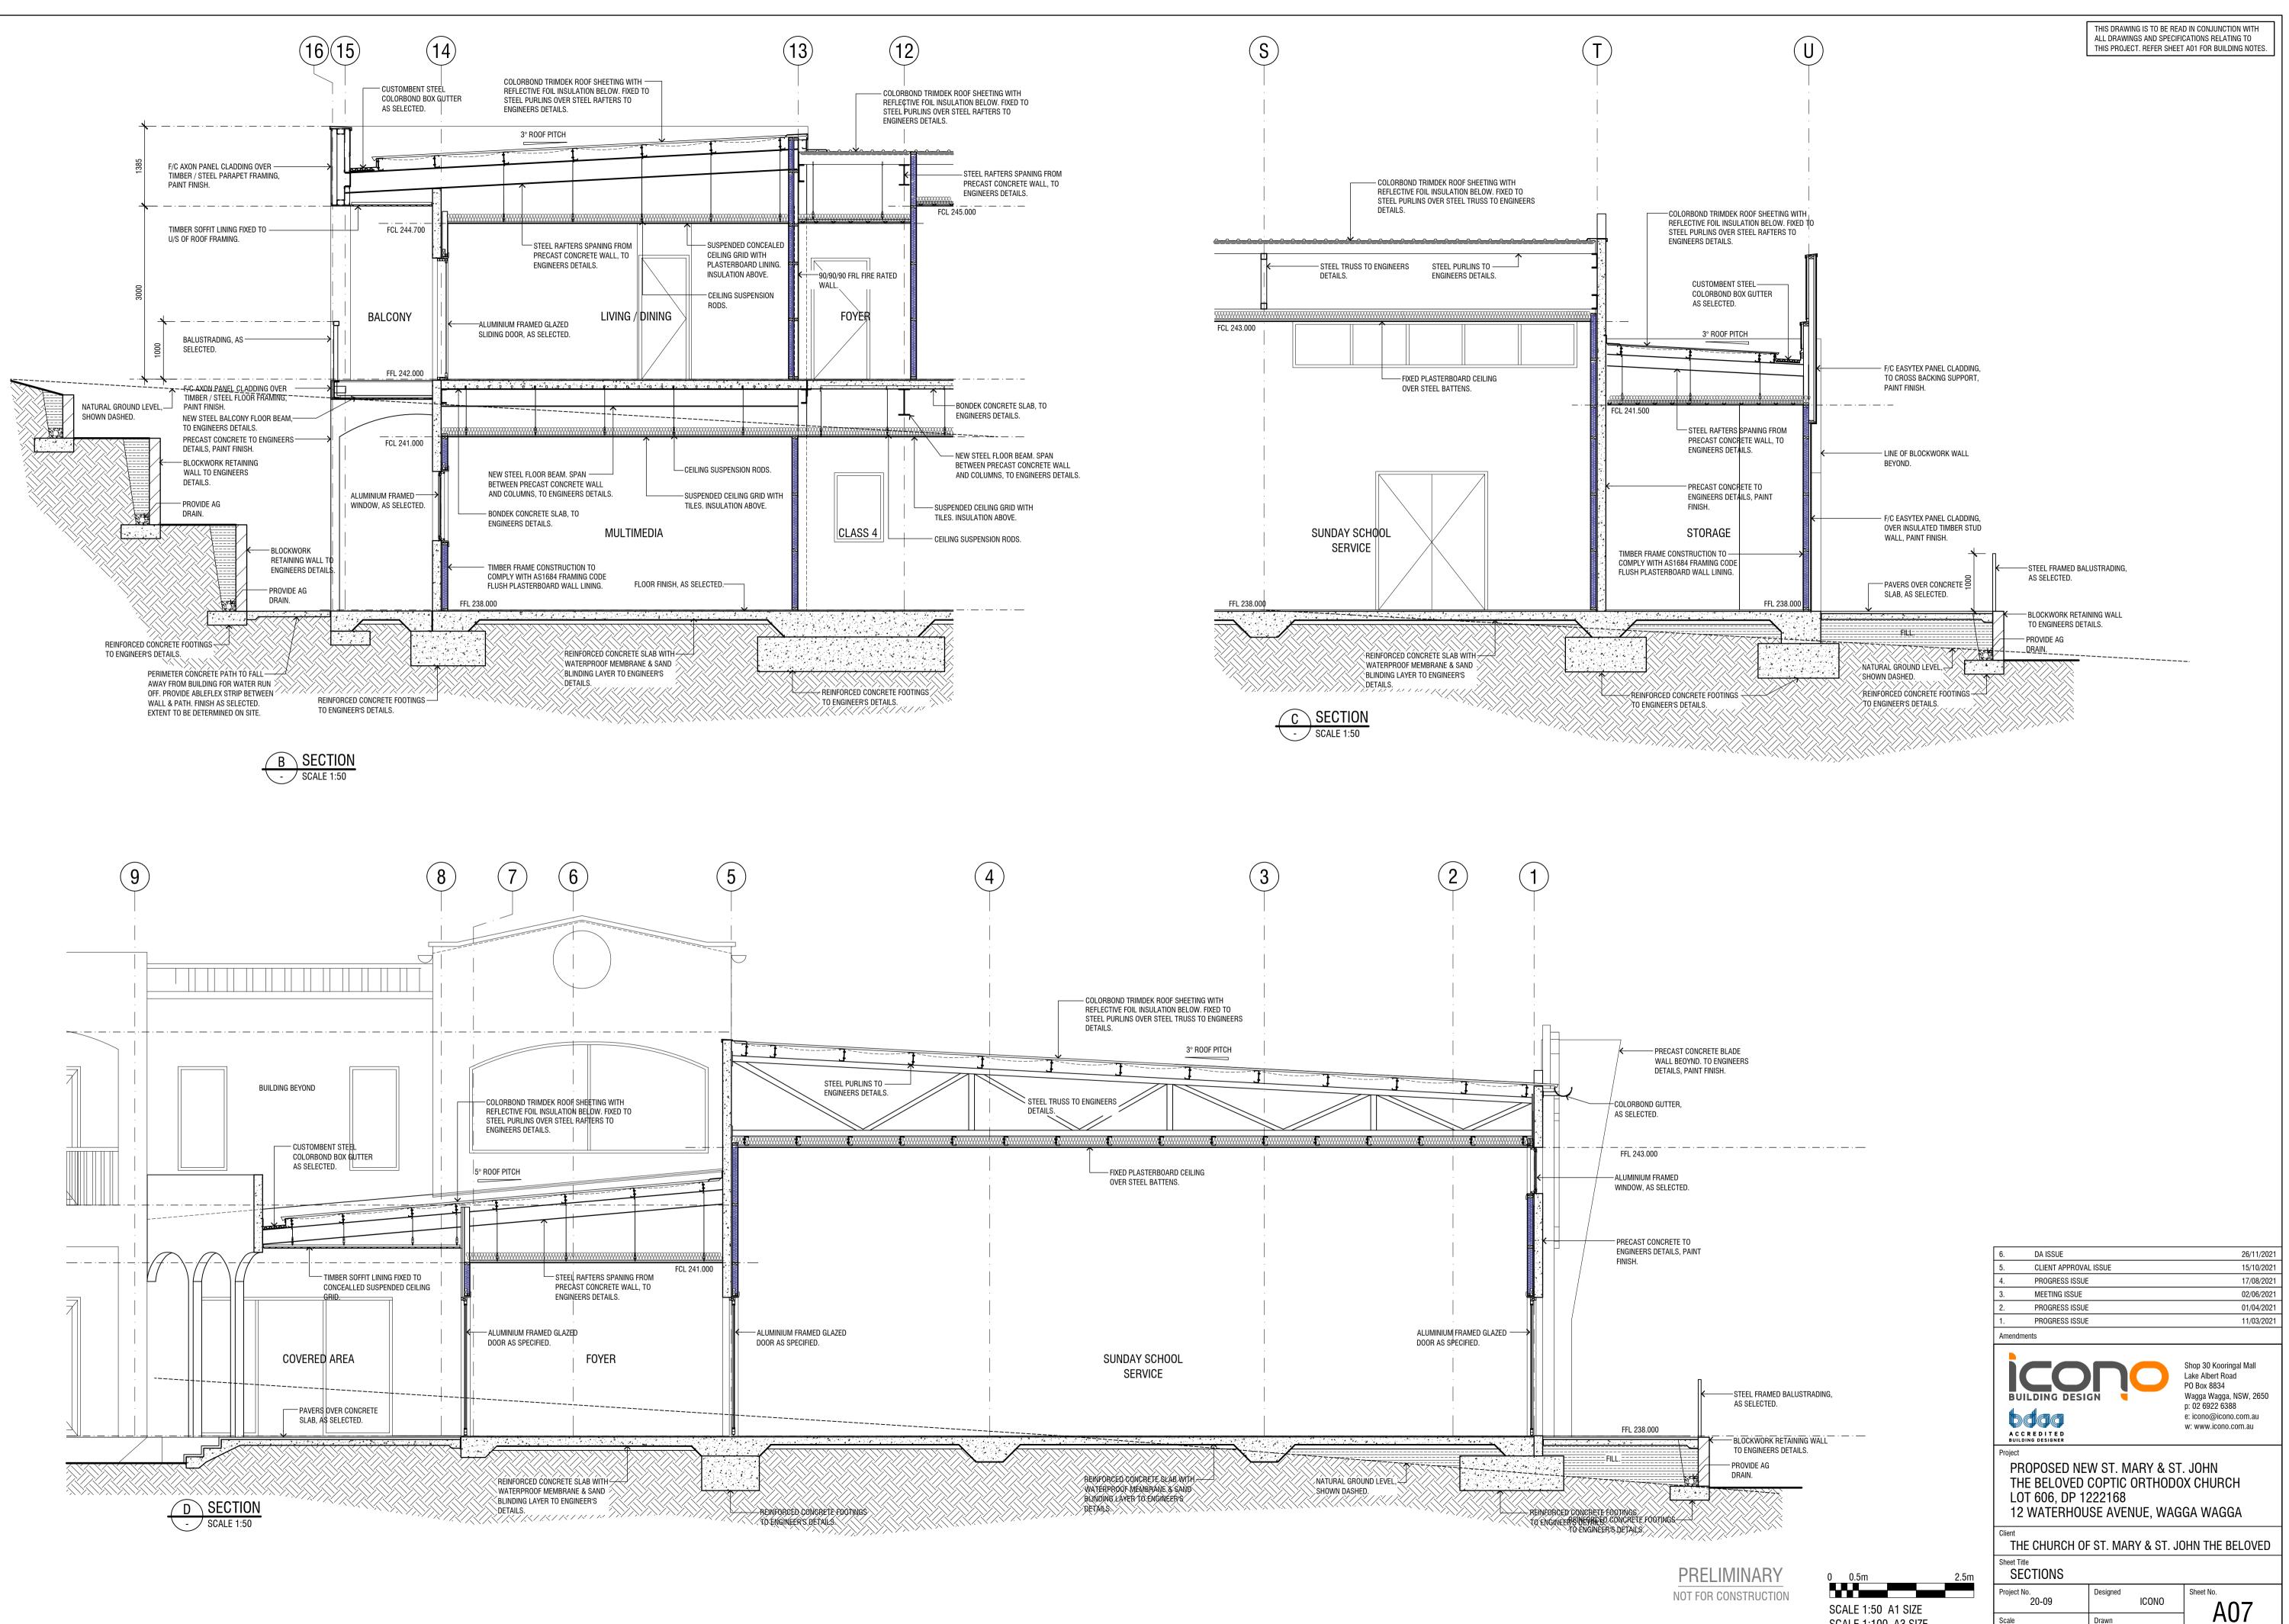

## NOTES SCHEDULE

- NEW FIRE HOSE REEL TO AS2441.2005. FIRE CONSULTANT TO CONFIRM COVERAGE.
- N2 PROPOSED FIRE-RATED DOOR -/60/- FRL IN COMPLIANCE WITH BCA C3.4(a)(i)(B). PROVIDE SELF CLOSING DEVICE, AS REQUIRED.
- (N3) ONLY REQUIRED EXIT PROVIDE NEW HOLD OPEN DOOR CLOSER TO EXISTING / NEW DOOR IN COMPLIANCE WITH NCC D2.20(b)(i)
- ACCESSIBLE RAMP WITH STEEL HANDRAILS BOTH SIDES TO AS1428.1-2009
- (N5) CONCRETE EXTERNAL STAIRS WITH STEEL HANDRAILS BOTH SIDES TO AS1428.1-2009
- N6 PRECAST CONCRETE PANEL WALL TO ENGINEERS DETAILS, PAINT FINISH.
- N7) DECORATIVE STACK BOND BLOCKWORK OVER INSULATED TIMBER WALL FRAMING. TO ENGINEERS DETAILS.
- N8 SOLID CORE DOOR IN STEEL FRAME, PAINT FINISH.
- N9 90/90/90 FRL FIRE RATED WALL.
- (10) TIMBER BALUSTRADE, AS SELECTED.
- 11 SEWER STACK.

AS1428.1.

- NEW FIRE HOSE REEL TO AS2441.2005. FIRE CONSULTANT TO CONFIRM COVERAGE.
- N2 PROPOSED FIRE-RATED DOOR -/60/- FRL IN COMPLIANCE WITH BCA C3.4(a)(i)(B). PROVIDE SELF CLOSING DEVICE, AS REQUIRED.
- (N3) ONLY REQUIRED EXIT PROVIDE NEW HOLD OPEN DOOR CLOSER TO EXISTING / NEW DOOR IN COMPLIANCE WITH NCC D2.20(b)(i)
- N4 ACCESSIBLE RAMP WITH STEEL HANDRAILS BOTH SIDES TO AS1428.1-2009
- N5 CONCRETE EXTERNAL STAIRS WITH STEEL HANDRAILS BOTH SIDES TO AS1428.1-2009
- N6 PRECAST CONCRETE PANEL WALL TO ENGINEERS DETAILS, PAINT FINISH.
- N7 DECORATIVE STACK BOND BLOCKWORK OVER INSULATED TIMBER WALL FRAMING.
- TO ENGINEERS DETAILS. NB SOLID CORE DOOR IN STEEL FRAME, PAINT FINISH.
- (N9) 90/90/90 FRL FIRE RATED WALL.
- (10) TIMBER BALUSTRADE, AS SELECTED.
- 11 SEWER STACK.