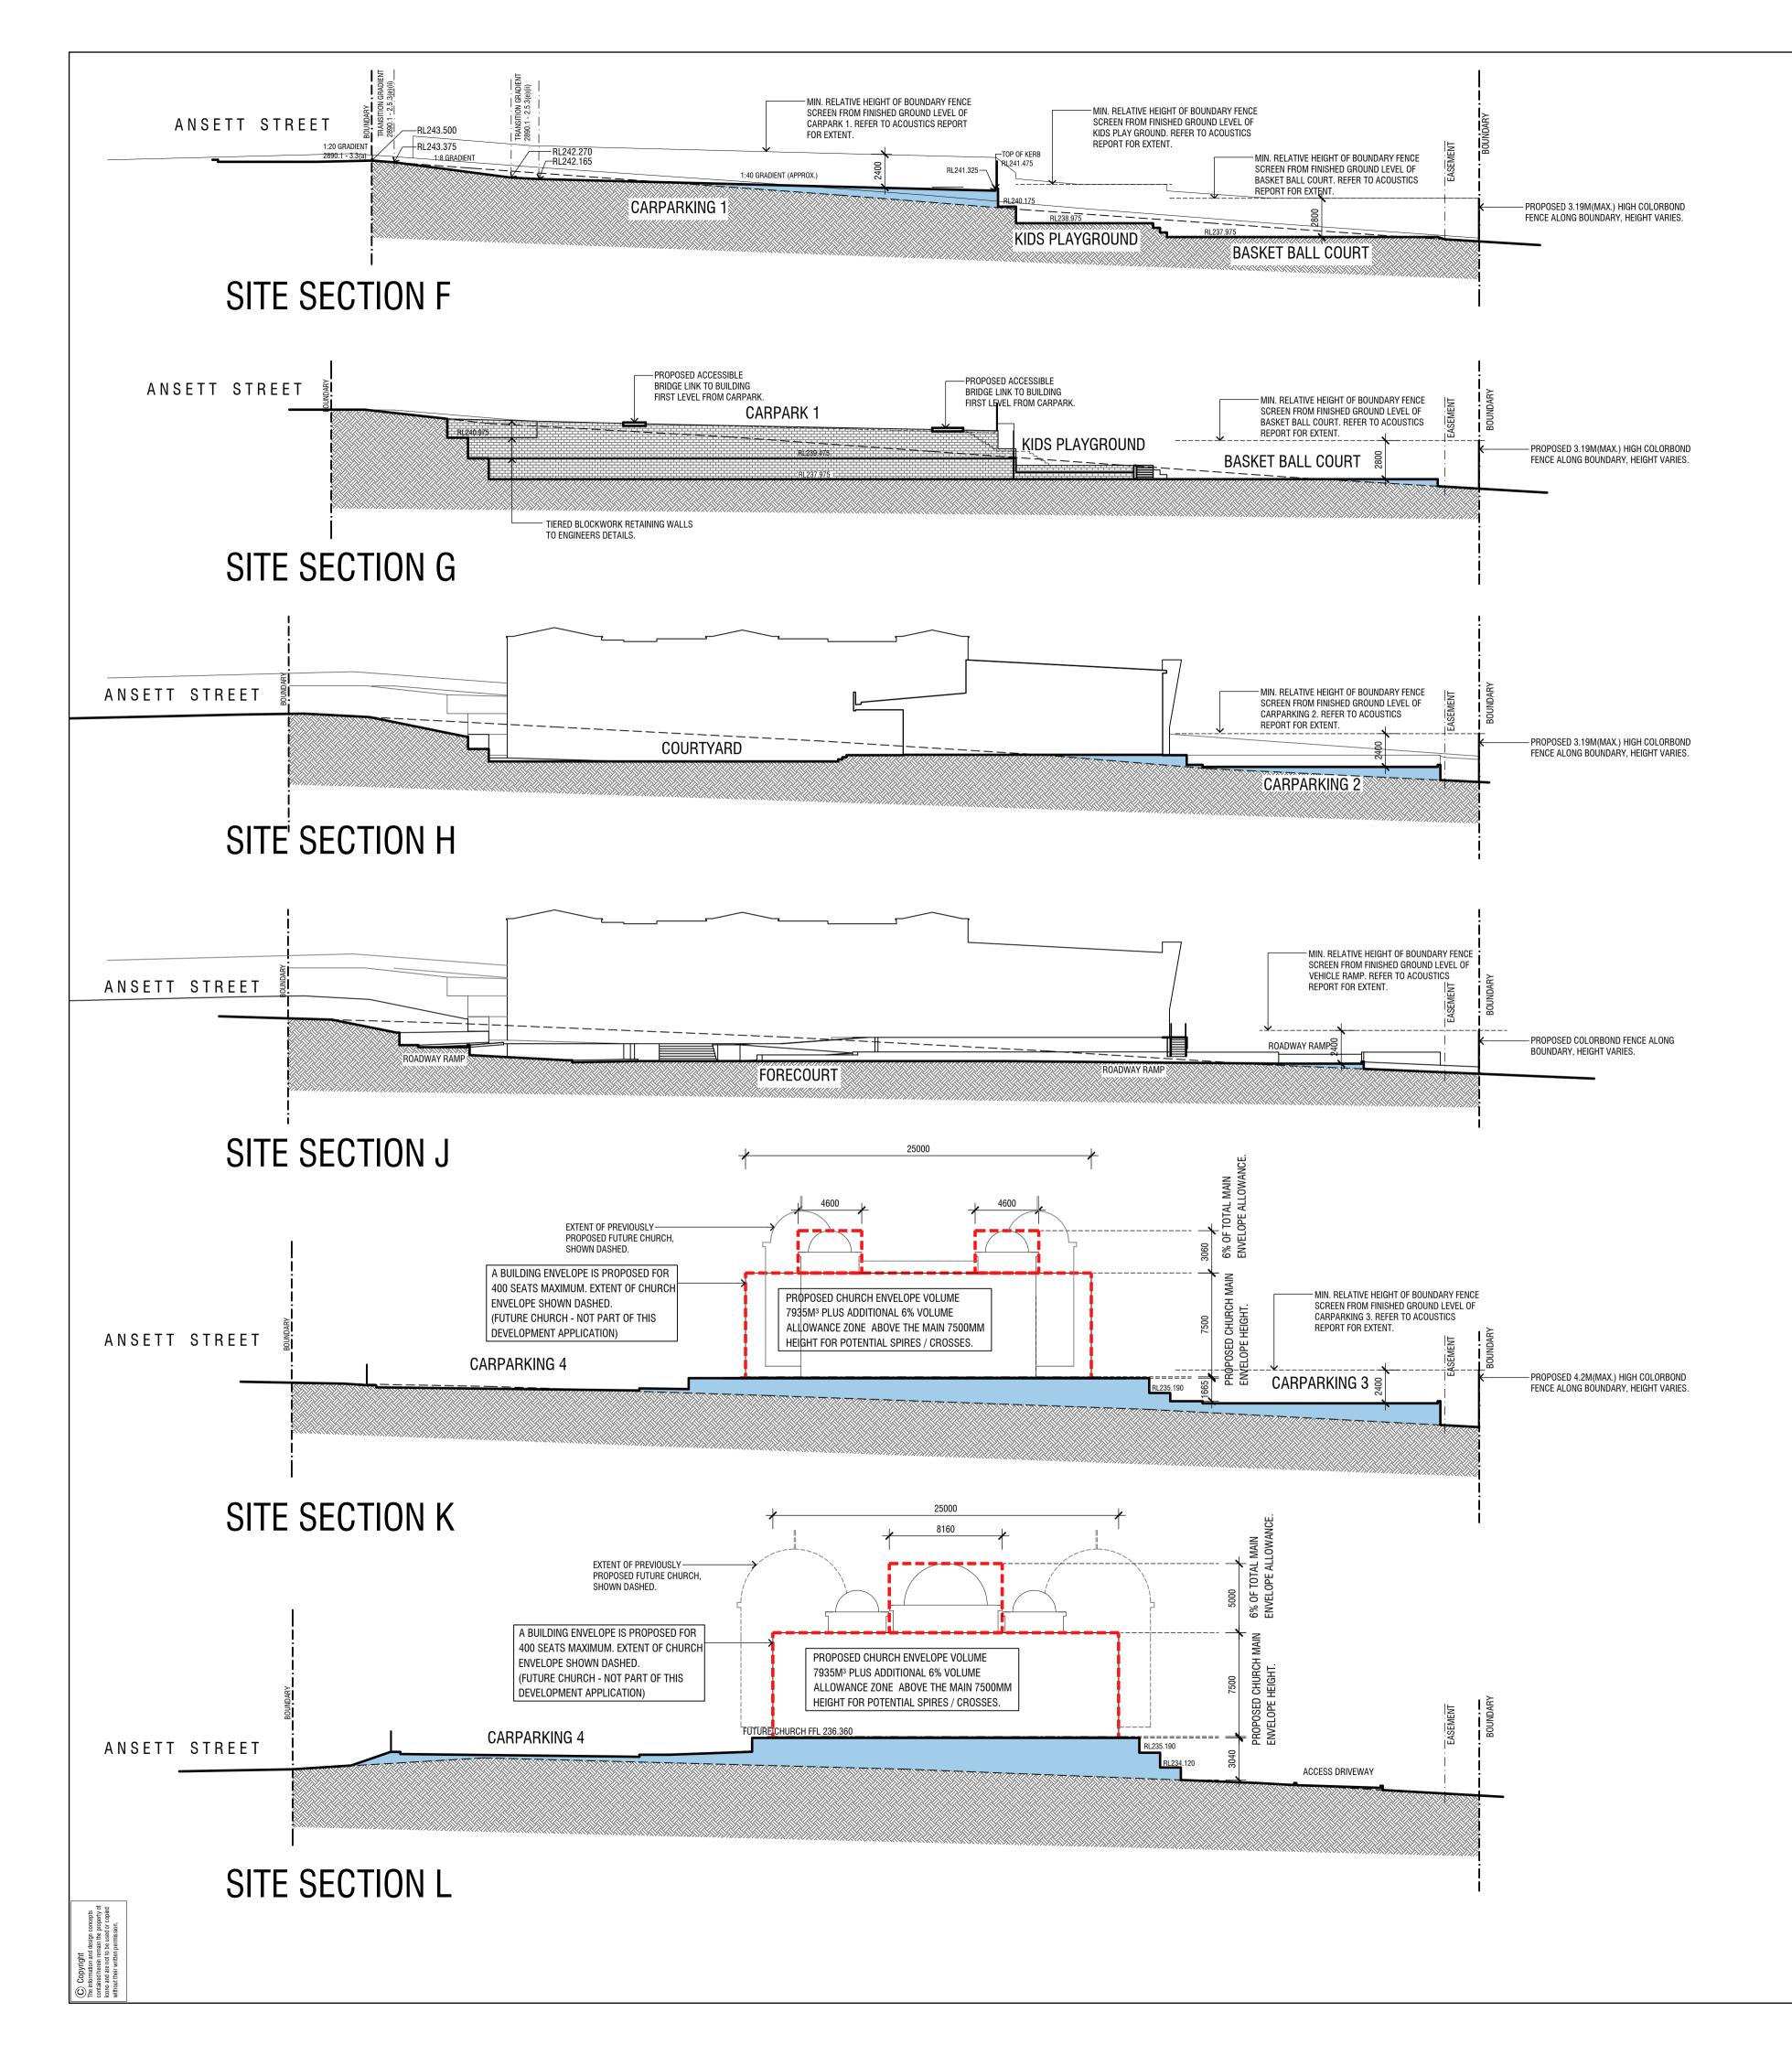

SCALE 1:250 A1 SIZE SCALE 1:500 A3 SIZE

| S4 AMENDED       | ) AS PER CPTED                                                                   | REPORT 12/01/2023                                                                                                                                      |
|------------------|----------------------------------------------------------------------------------|--------------------------------------------------------------------------------------------------------------------------------------------------------|
|                  |                                                                                  | 28/02/2022                                                                                                                                             |
|                  |                                                                                  | 26/11/2021                                                                                                                                             |
|                  |                                                                                  | 25/10/2021                                                                                                                                             |
|                  |                                                                                  |                                                                                                                                                        |
| GN               | 0                                                                                | Shop 30 Kooringal Mall<br>Lake Albert Road<br>PO Box 8834<br>Wagga Wagga, NSW, 2650<br>p: 02 6922 6388<br>e: icono@icono.com.au<br>w: www.icono.com.au |
| Coptic<br>222168 | ORTHODO                                                                          | X CHURCH                                                                                                                                               |
| ST. MAI          | RY & ST. JO                                                                      | ohn the beloved                                                                                                                                        |
| PLAN             |                                                                                  |                                                                                                                                                        |
| Designed         | ICONO                                                                            | Sheet No.                                                                                                                                              |
| Drawn            | ICONO                                                                            | KUZ<br>Issue / Amendment No. 4                                                                                                                         |
|                  | W ST. M<br>COPTIC<br>222168<br>SE AVEI<br>SE AVEI<br>ST. MAI<br>PLAN<br>Designed | W ST. MARY & ST<br>COPTIC ORTHODO<br>222168<br>SE AVENUE, WAG<br>SE AVENUE, WAG<br>ST. MARY & ST. JO<br>PLAN<br>Designed<br>ICONO                      |