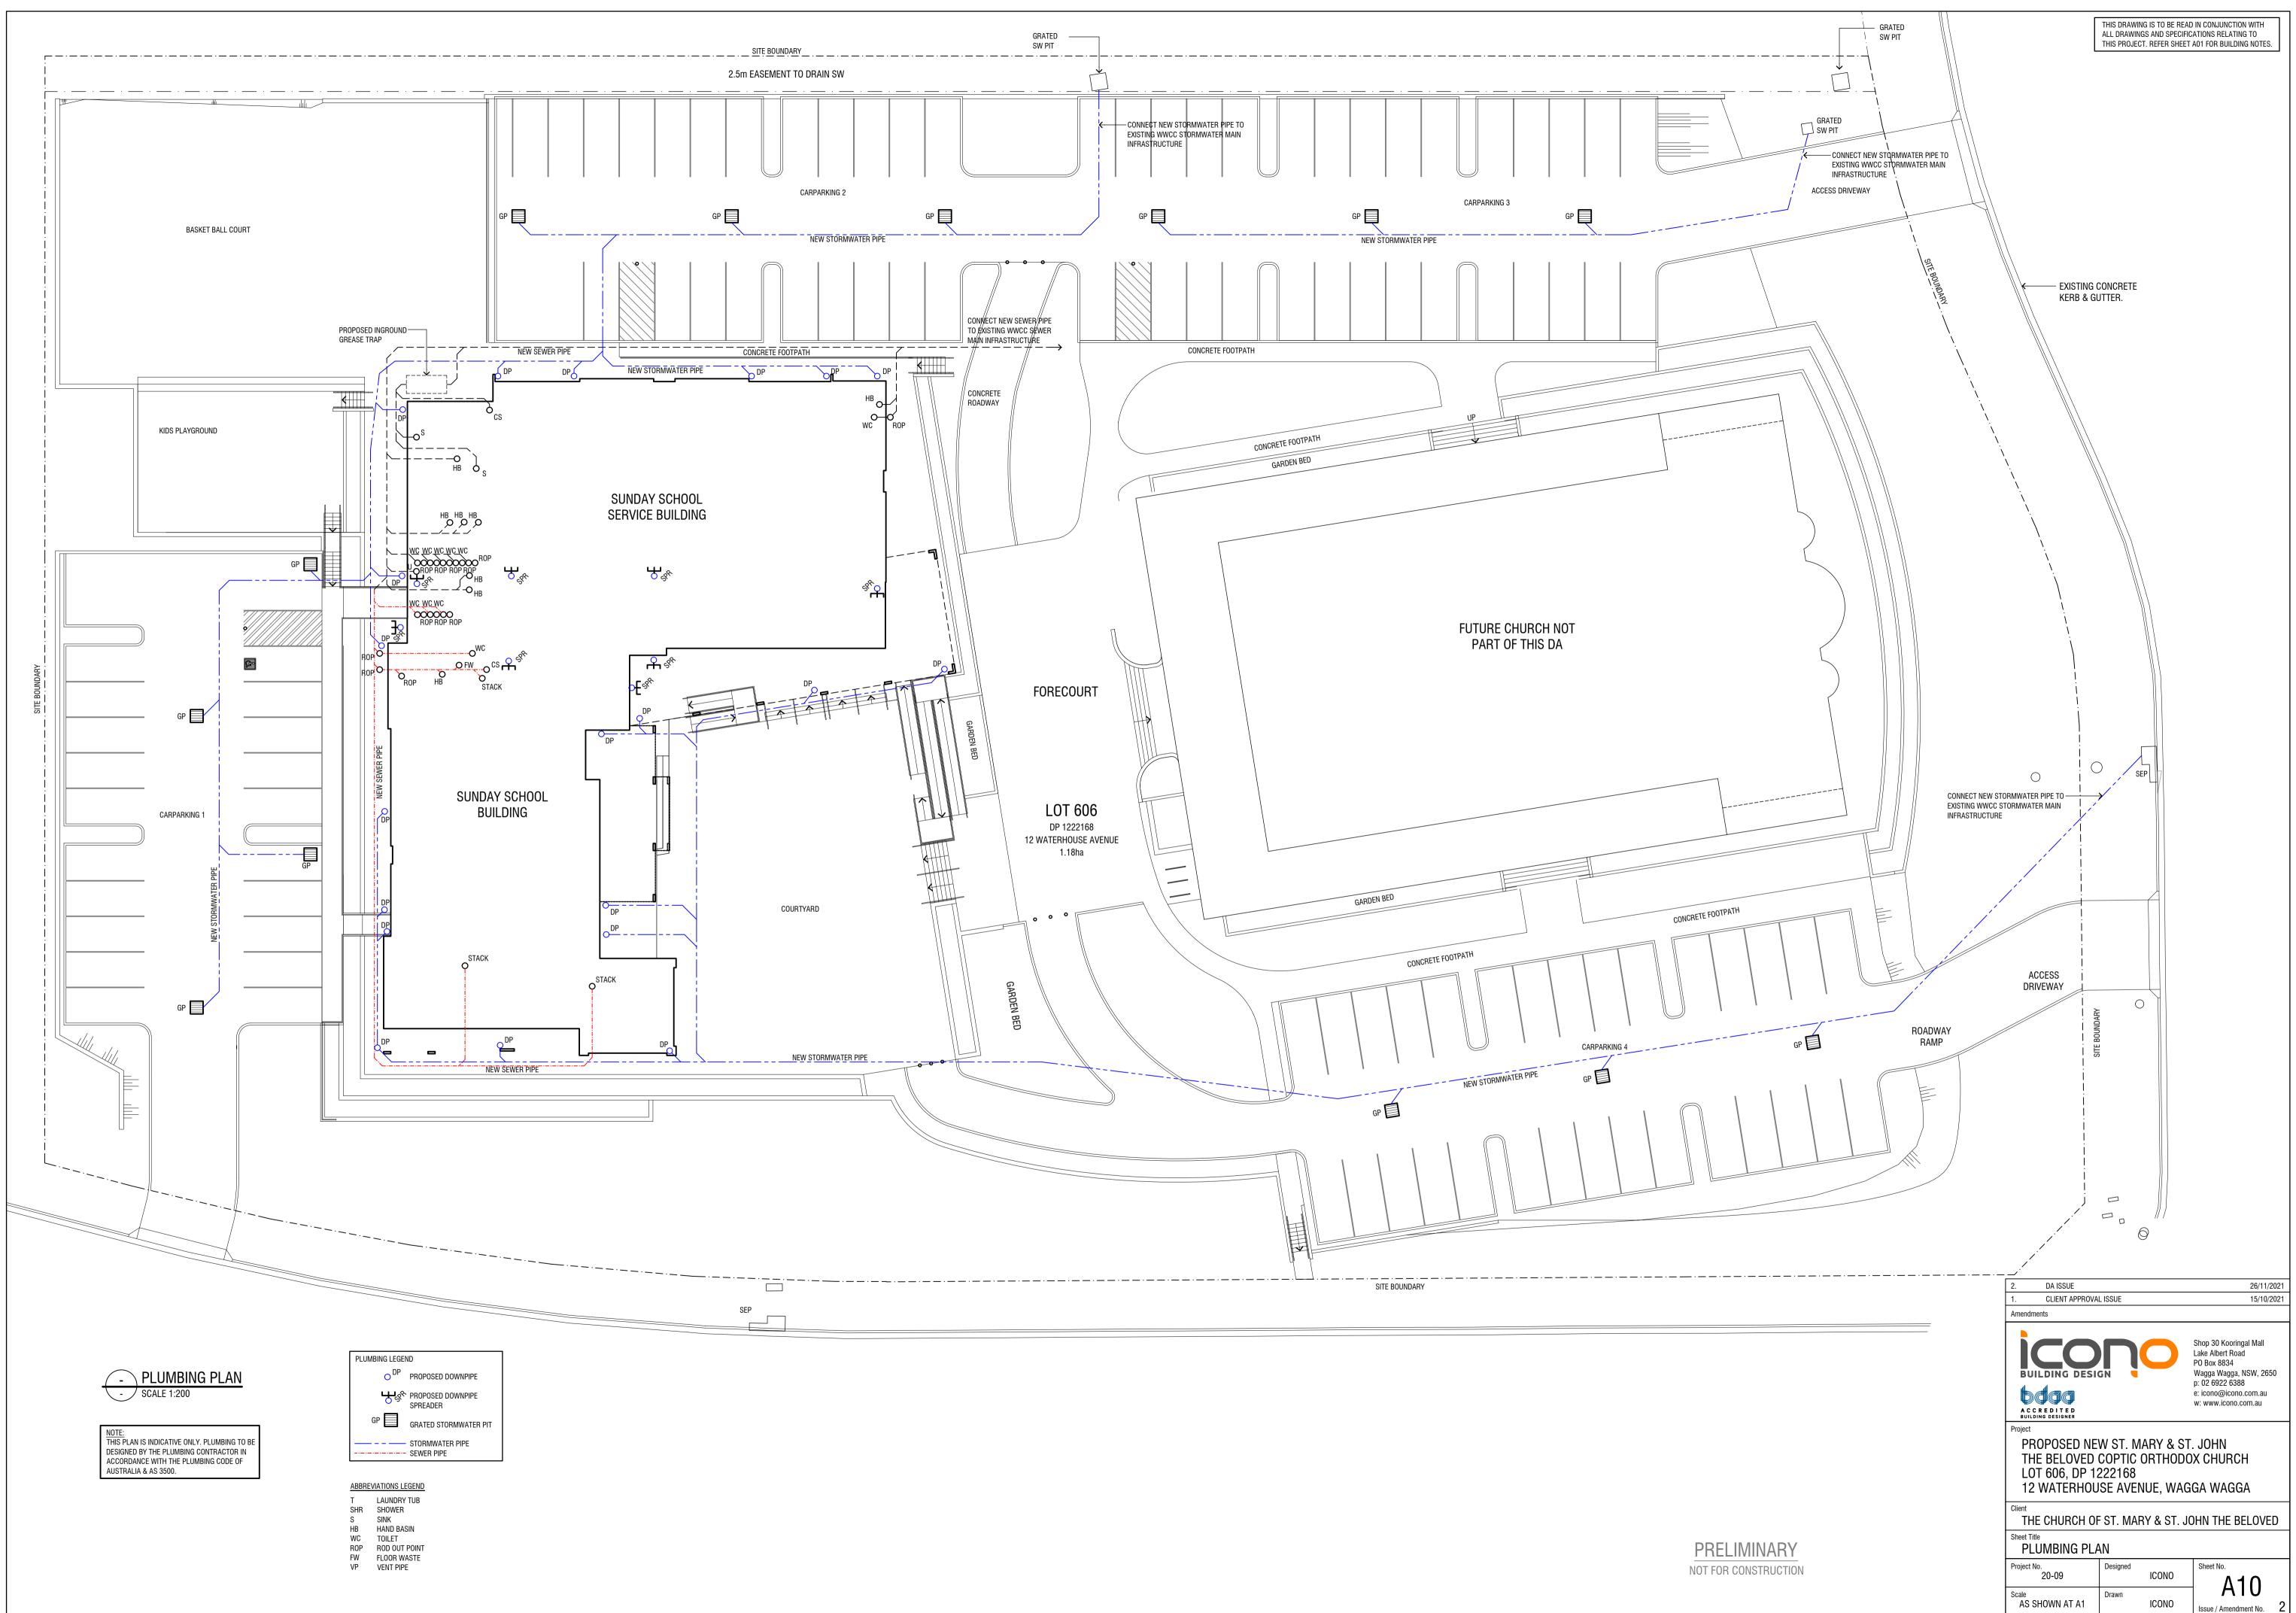

|  |  |  |
| Scale   |                                                         | Drawn              |            | AUU                                                                                                                                                    |  |  |  |

ICONO

Issue / Amendment No.

AS SHOWN AT A1

| 0  |     | ōm    |        |     | 2.5m |
|----|-----|-------|--------|-----|------|
|    |     |       |        |     |      |
| SC | ALE | 1:50  | A1 SIZ | Έ   |      |
| SC | ALE | 1:100 | A3 S   | IZE |      |

SCALE 1:100 A1 SIZE SCALE 1:200 A3 SIZE



SCALE 1:100 A3 SIZE

Scale

AS SHOWN AT A1

Drawr

ICONO

Issue / Amendment No.















- / SCALE 1:250

PRELIMI

|                            |                    |                                                 |