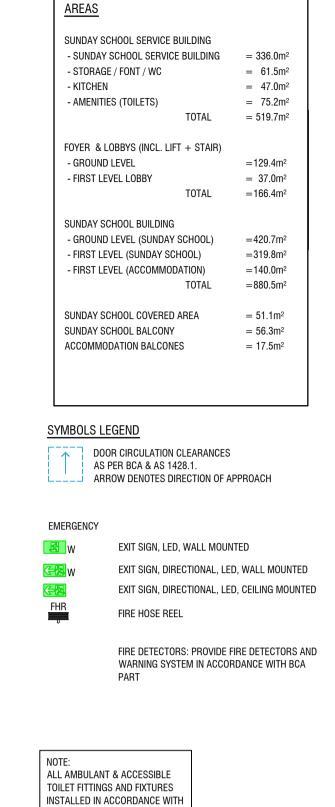

## AREAS

| SUNDAY SCHOOL SERVICE BUILDING<br>- SUNDAY SCHOOL SERVICE BUILDING<br>- STORAGE / FONT / WC<br>- KITCHEN<br>- AMENITIES (TOILETS)<br>TOTAL | = 336.0m<br>= 61.5m<br>= 47.0m<br>= 75.2m<br>= 519.7m                                        |
|--------------------------------------------------------------------------------------------------------------------------------------------|----------------------------------------------------------------------------------------------|
| FOYER & LOBBYS (INCL. LIFT + STAIR)<br>- GROUND LEVEL<br>- FIRST LEVEL LOBBY<br>TOTAL                                                      | $= 129.4m^{2}$<br>$= 37.0m^{2}$<br>$= 166.4m^{2}$                                            |
| SUNDAY SCHOOL BUILDING<br>- GROUND LEVEL (SUNDAY SCHOOL)<br>- FIRST LEVEL (SUNDAY SCHOOL)<br>- FIRST LEVEL (ACCOMMODATION)<br>TOTAL        | =420.7m <sup>2</sup><br>=319.8m <sup>2</sup><br>=140.0m <sup>2</sup><br>=880.5m <sup>2</sup> |
| SUNDAY SCHOOL COVERED AREA<br>SUNDAY SCHOOL BALCONY<br>ACCOMMODATION BALCONES                                                              | $= 51.1m^2$<br>$= 56.3m^2$<br>$= 17.5m^2$                                                    |

## SYMBOLS LEGEND

• DOOR CIRCULATION CLEARANCES AS PER BCA & AS 1428.1.

ARROW DENOTES DIRECTION OF APPROACH

## EMERGENCY

EXIT SIGN, LED, WALL MOUNTED

EXIT SIGN, DIRECTIONAL, LED, WALL MOUNTED EXIT SIGN, DIRECTIONAL, LED, CEILING MOUNTED FIRE HOSE REEL

FIRE DETECTORS: PROVIDE FIRE DETECTORS AND WARNING SYSTEM IN ACCORDANCE WITH BCA PART

## NOTES SCHEDULE

- NEW FIRE HOSE REEL TO AS2441.2005. FIRE CONSULTANT TO CONFIRM COVERAGE.
- N2 PROPOSED FIRE-RATED DOOR -/60/- FRL IN COMPLIANCE WITH BCA C3.4(a)(i)(B). PROVIDE SELF CLOSING DEVICE, AS REQUIRED.
- (N3) ONLY REQUIRED EXIT PROVIDE NEW HOLD OPEN DOOR CLOSER TO EXISTING / NEW DOOR IN COMPLIANCE WITH NCC D2.20(b)(i)
- ACCESSIBLE RAMP WITH STEEL HANDRAILS BOTH SIDES TO AS1428.1-2009
- (N5) CONCRETE EXTERNAL STAIRS WITH STEEL HANDRAILS BOTH SIDES TO AS1428.1-2009
- N6 PRECAST CONCRETE PANEL WALL TO ENGINEERS DETAILS, PAINT FINISH.
- N7) DECORATIVE STACK BOND BLOCKWORK OVER INSULATED TIMBER WALL FRAMING. TO ENGINEERS DETAILS.
- N8 SOLID CORE DOOR IN STEEL FRAME, PAINT FINISH.
- N9 90/90/90 FRL FIRE RATED WALL.
- (10) TIMBER BALUSTRADE, AS SELECTED.
- 11 SEWER STACK.

AS1428.1.

- NEW FIRE HOSE REEL TO AS2441.2005. FIRE CONSULTANT TO CONFIRM COVERAGE.
- N2 PROPOSED FIRE-RATED DOOR -/60/- FRL IN COMPLIANCE WITH BCA C3.4(a)(i)(B). PROVIDE SELF CLOSING DEVICE, AS REQUIRED.
- (N3) ONLY REQUIRED EXIT PROVIDE NEW HOLD OPEN DOOR CLOSER TO EXISTING / NEW DOOR IN COMPLIANCE WITH NCC D2.20(b)(i)
- N4 ACCESSIBLE RAMP WITH STEEL HANDRAILS BOTH SIDES TO AS1428.1-2009
- N5 CONCRETE EXTERNAL STAIRS WITH STEEL HANDRAILS BOTH SIDES TO AS1428.1-2009
- N6 PRECAST CONCRETE PANEL WALL TO ENGINEERS DETAILS, PAINT FINISH.
- N7 DECORATIVE STACK BOND BLOCKWORK OVER INSULATED TIMBER WALL FRAMING.
- TO ENGINEERS DETAILS. NB SOLID CORE DOOR IN STEEL FRAME, PAINT FINISH.
- (N9) 90/90/90 FRL FIRE RATED WALL.
- (10) TIMBER BALUSTRADE, AS SELECTED.
- 11 SEWER STACK.