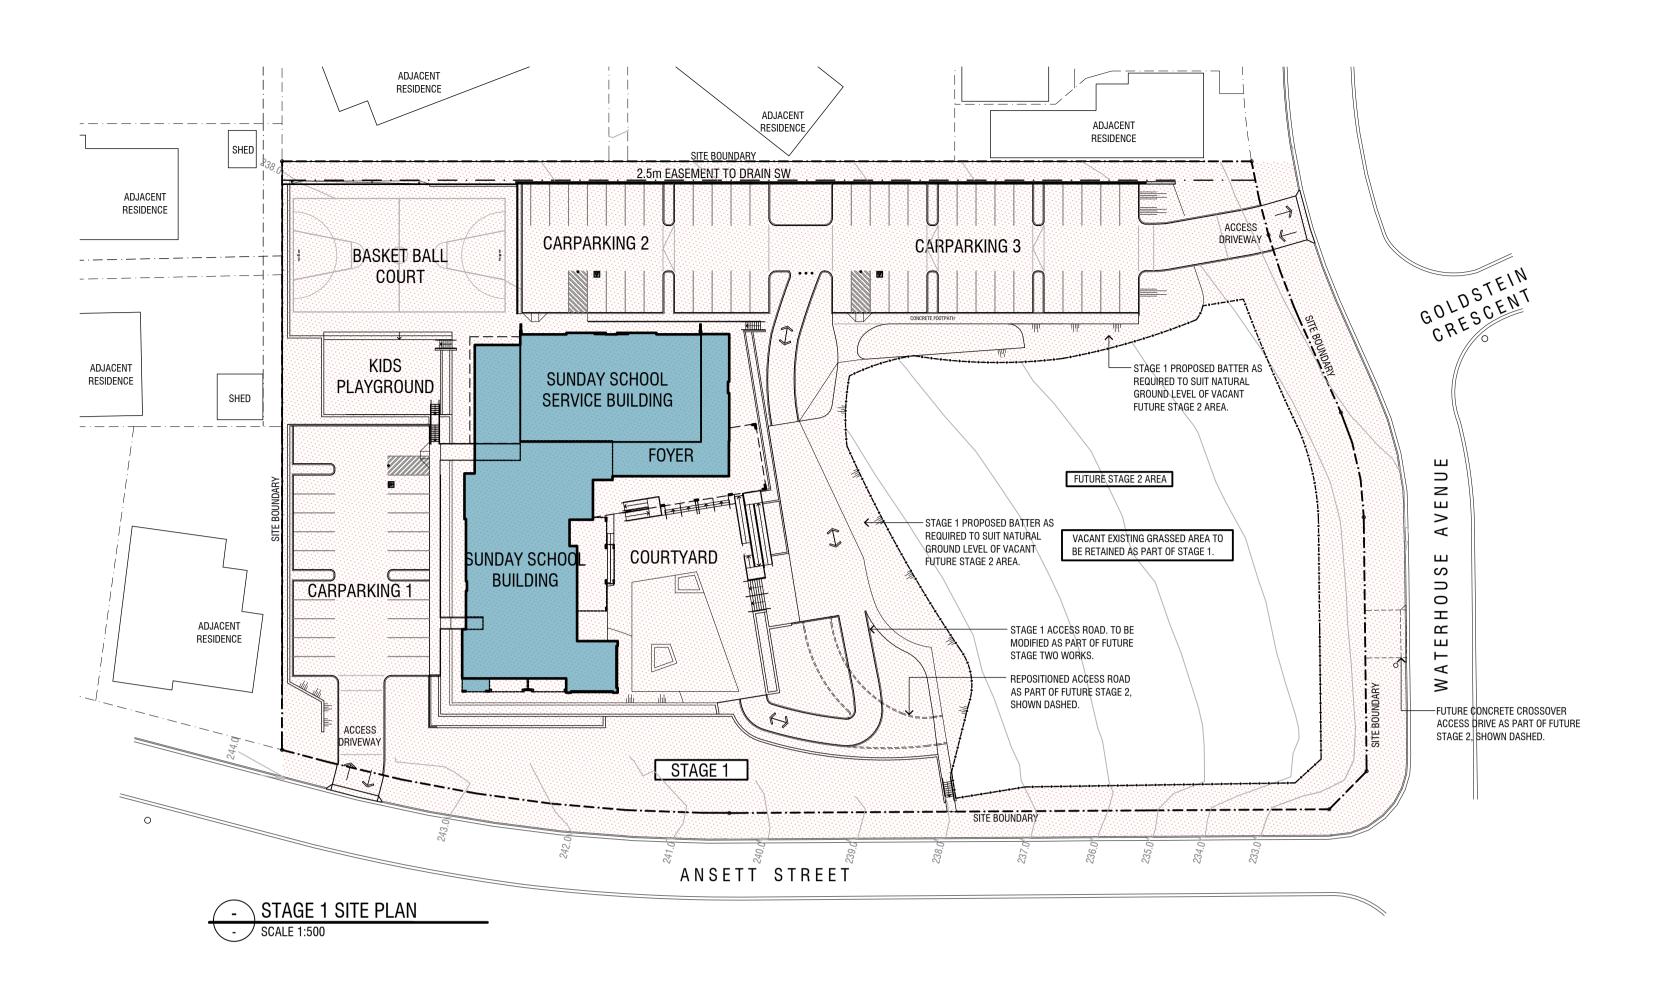

| E SECTIONS<br>E SECTIONS<br>ENDER ST. MARY & ST<br>COPTIC ORTHODO<br>222168<br>USE AVENUE, WAG<br>OF ST. MARY & ST. J | 28/02/2022<br>01/02/2022<br>Shop 30 Kooringal Mall<br>Lake Albert Road<br>PO Box 8834<br>Wagga Wagga, NSW, 2650<br>p: 02 6922 6388<br>e: icono@icono.com.au<br>w: www.icono.com.au<br>W: www.icono.com.au |







|                   | SPECIES                                                        | SPACING            | HEIGHT | QUANTI   |
|-------------------|----------------------------------------------------------------|--------------------|--------|----------|
|                   | TREES                                                          | -                  |        |          |
|                   | Ulmus Parvifolia<br>(Chinese Elm)                              | As Shown           | 12m    | 2        |
| (T2)              | Gleditsia Tricanthos Inermis 'Limegold'                        | 8m                 | 10m    | 15       |
| ТЗ                | Eucalyptus Megacomuta<br>(Warted Yate)                         | As Shown           | 6m     | 3        |
| T4                | Syzy