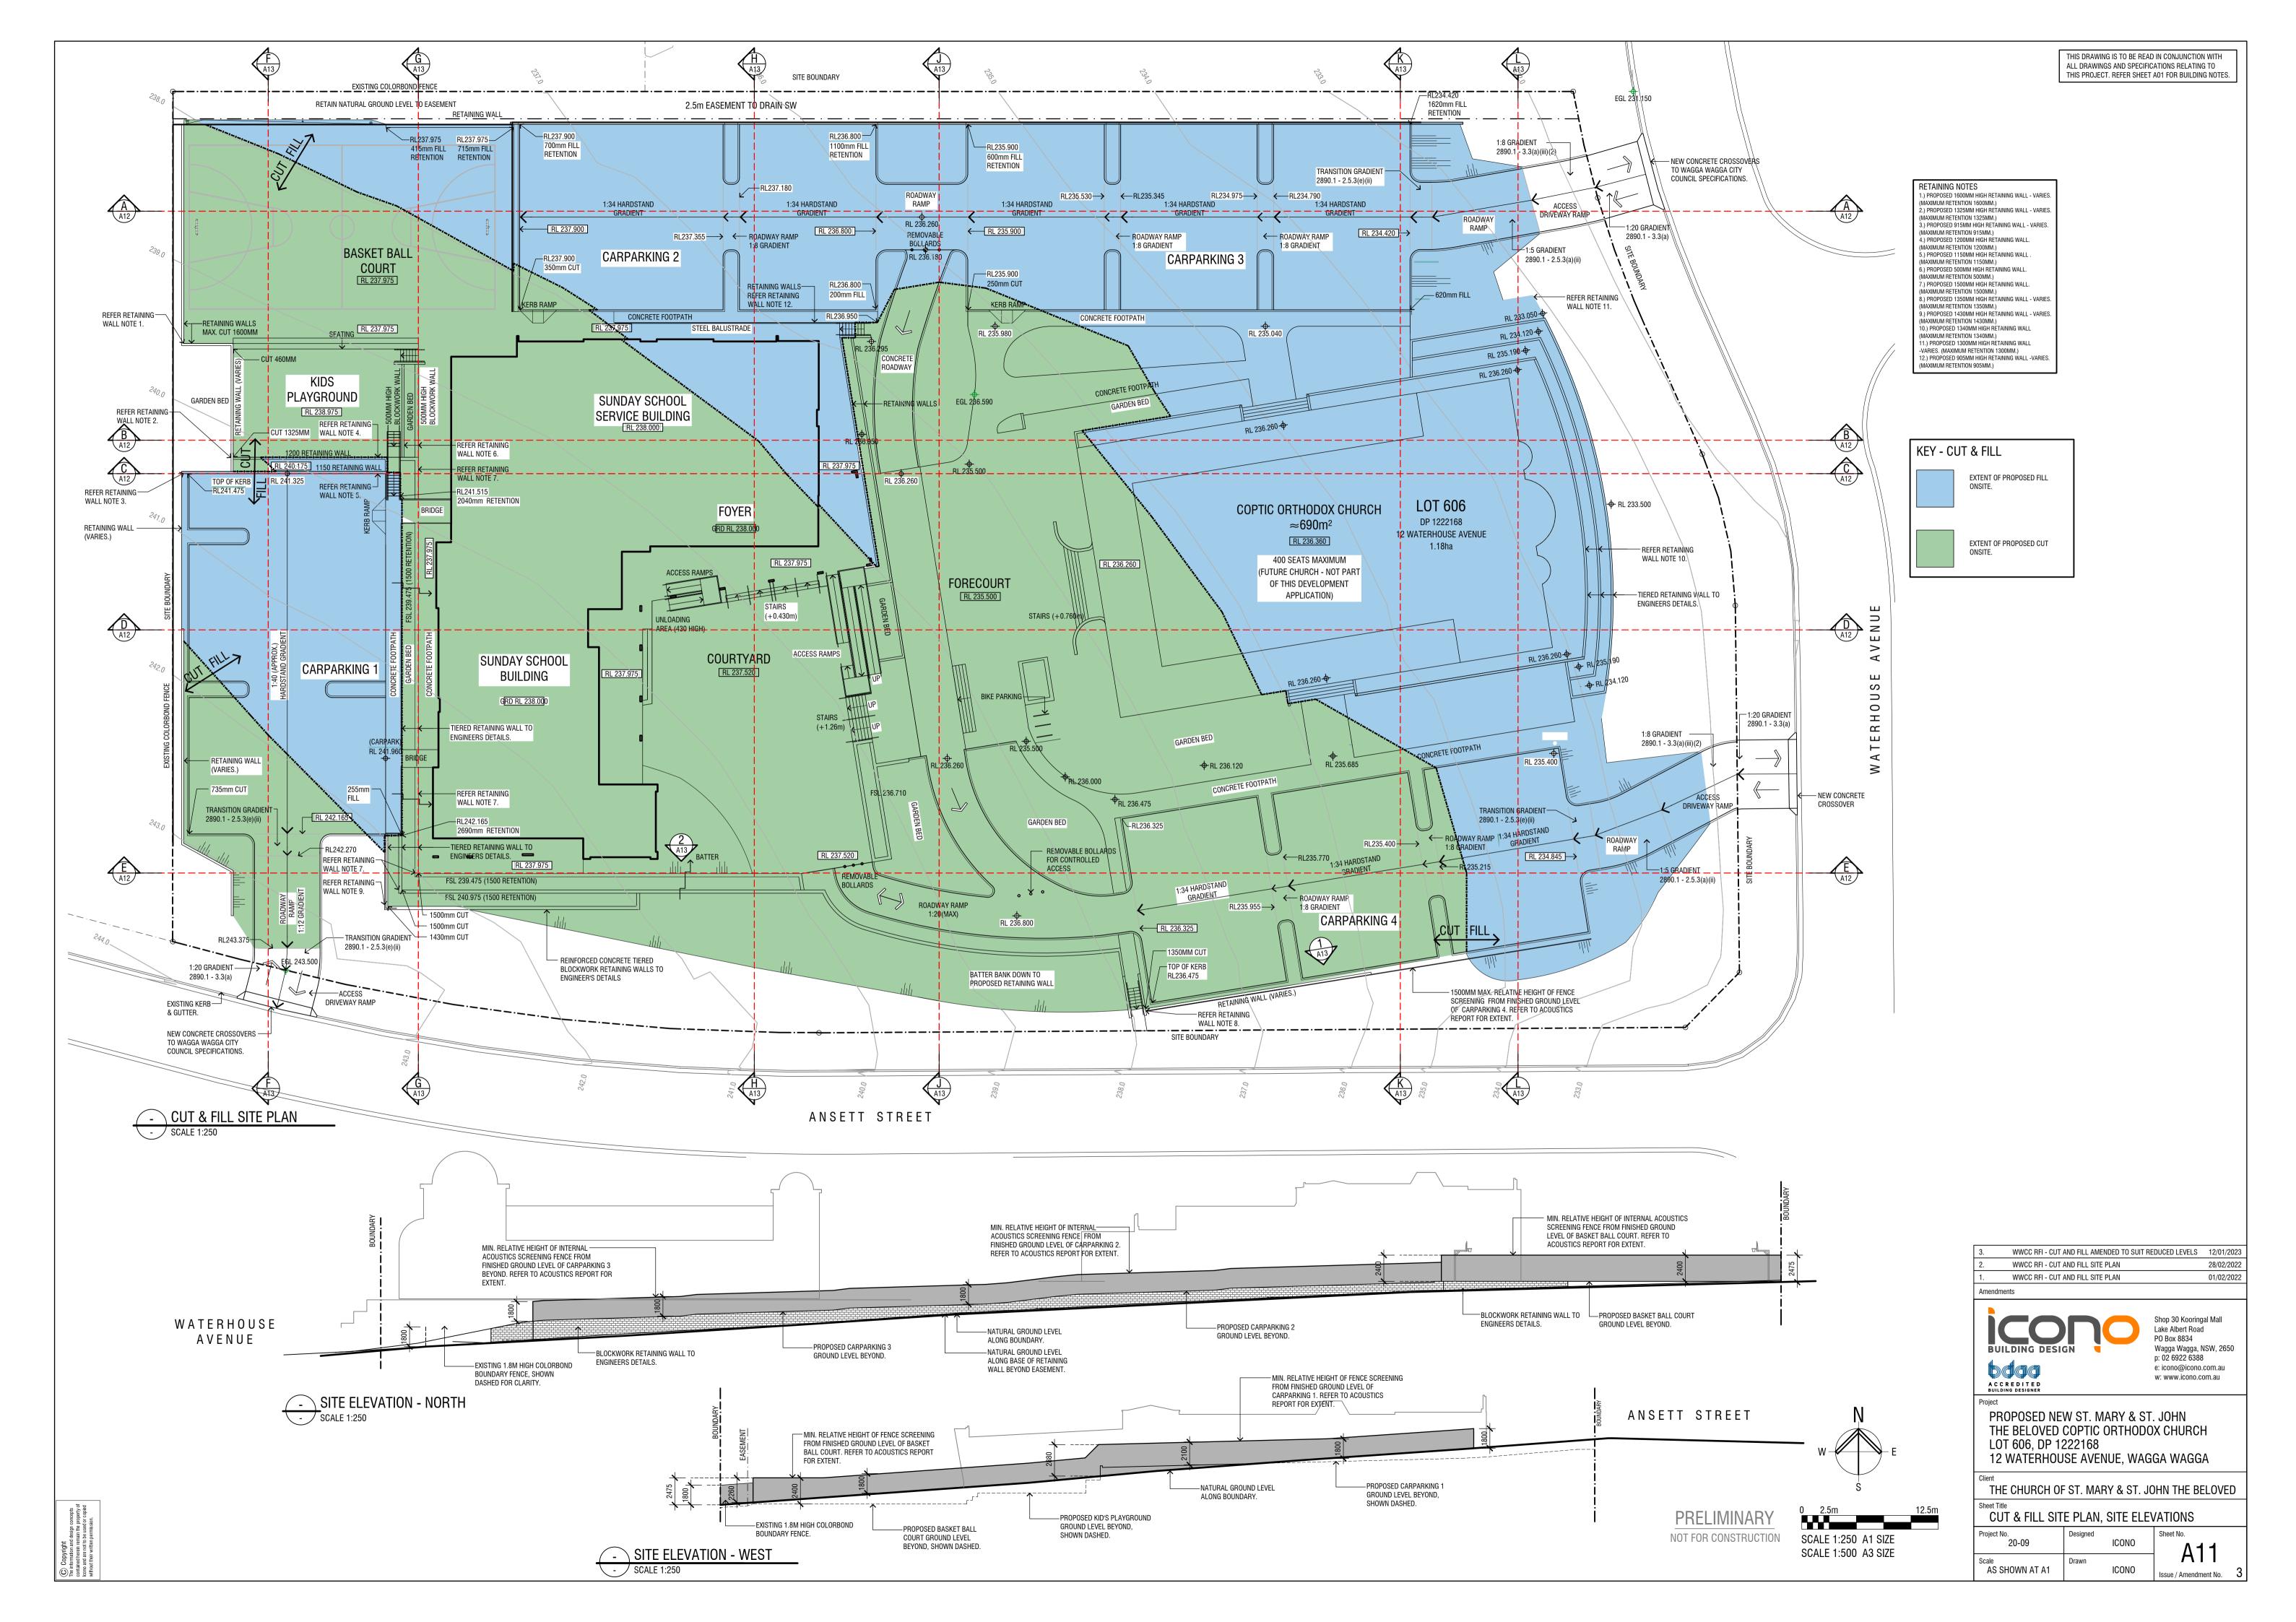

| LLOYD | 80-20 PLAN TAB         | LE                     |                        |
|-------|------------------------|------------------------|------------------------|
|       |                        | CALCULATED             | SHOWN                  |
| []]   | 80-20 AREA             | 13,863.1m <sup>2</sup> | 13,863.1m <sup>2</sup> |
|       | IMPERVIOUS AREA<br>80% | 11,090.5m²             | 11,093.1m²<br>(>80%)   |
|       | PERVIOUS AREA<br>20%   | 2,772.6m <sup>2</sup>  | 2,770.0m²<br>(<20%)    |