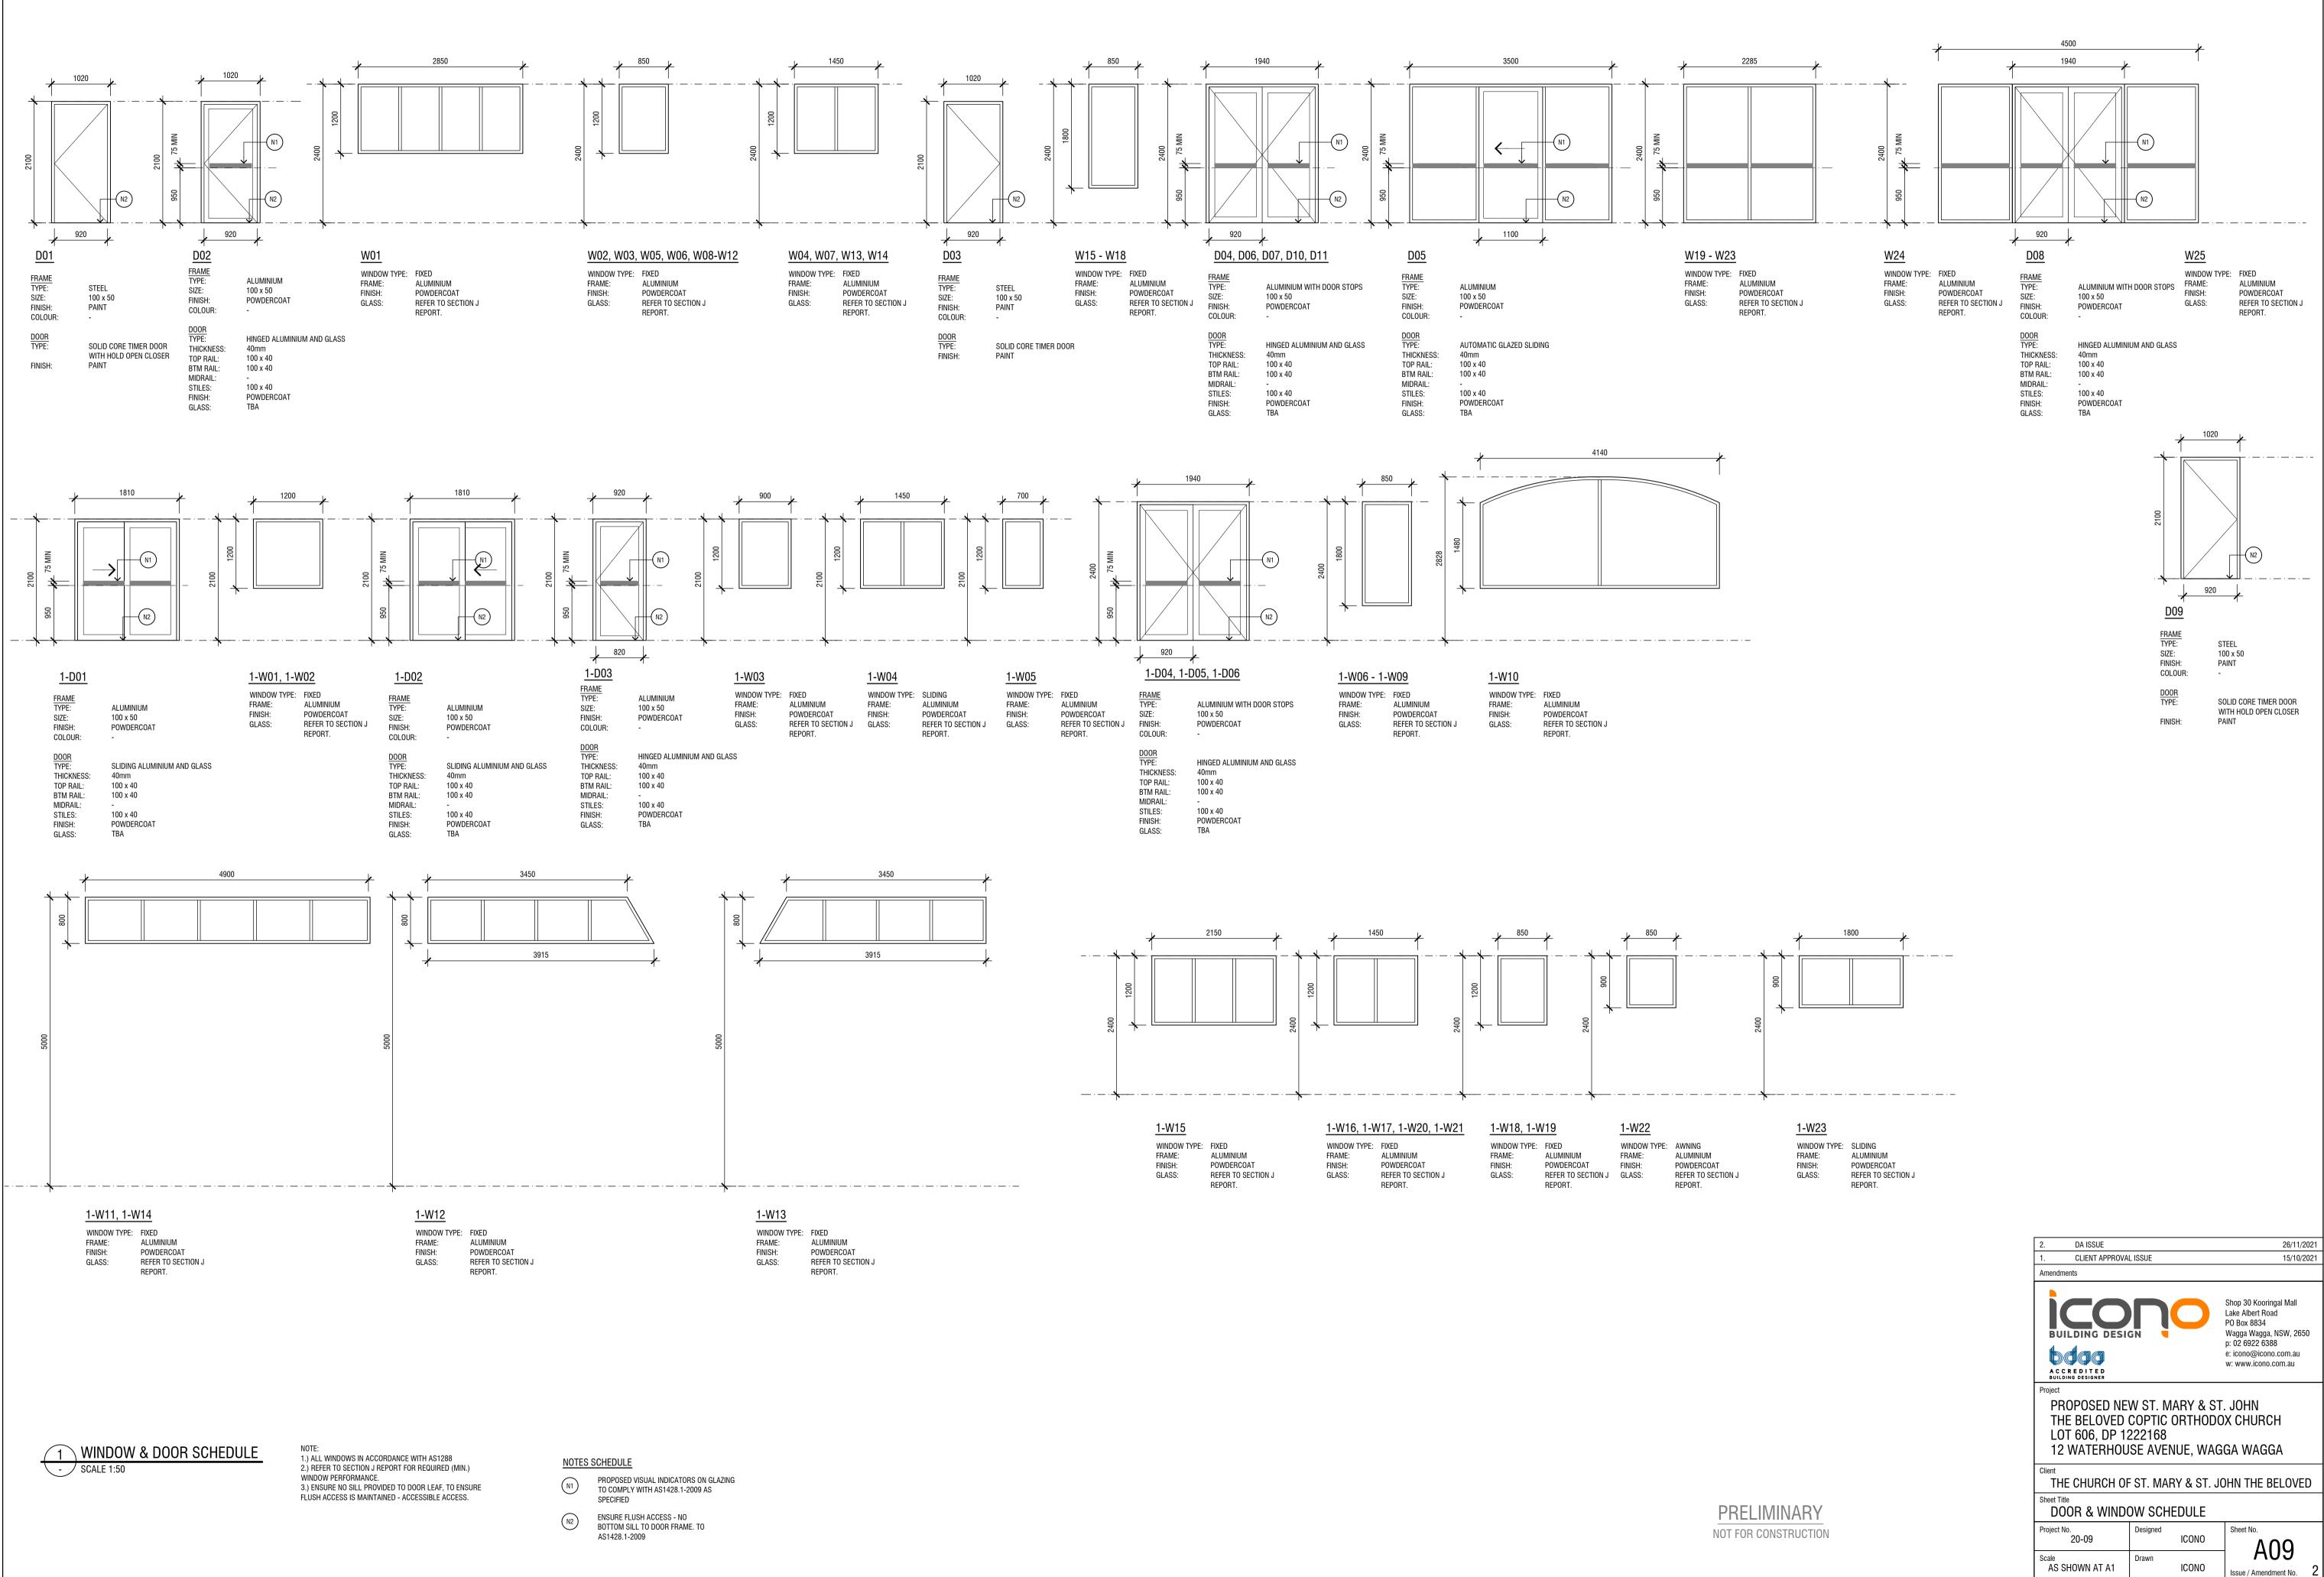

## SYMBOLS LEGEND

• DOOR CIRCULATION CLEARANCES AS PER BCA & AS 1428.1.

ARROW DENOTES DIRECTION OF APPROACH