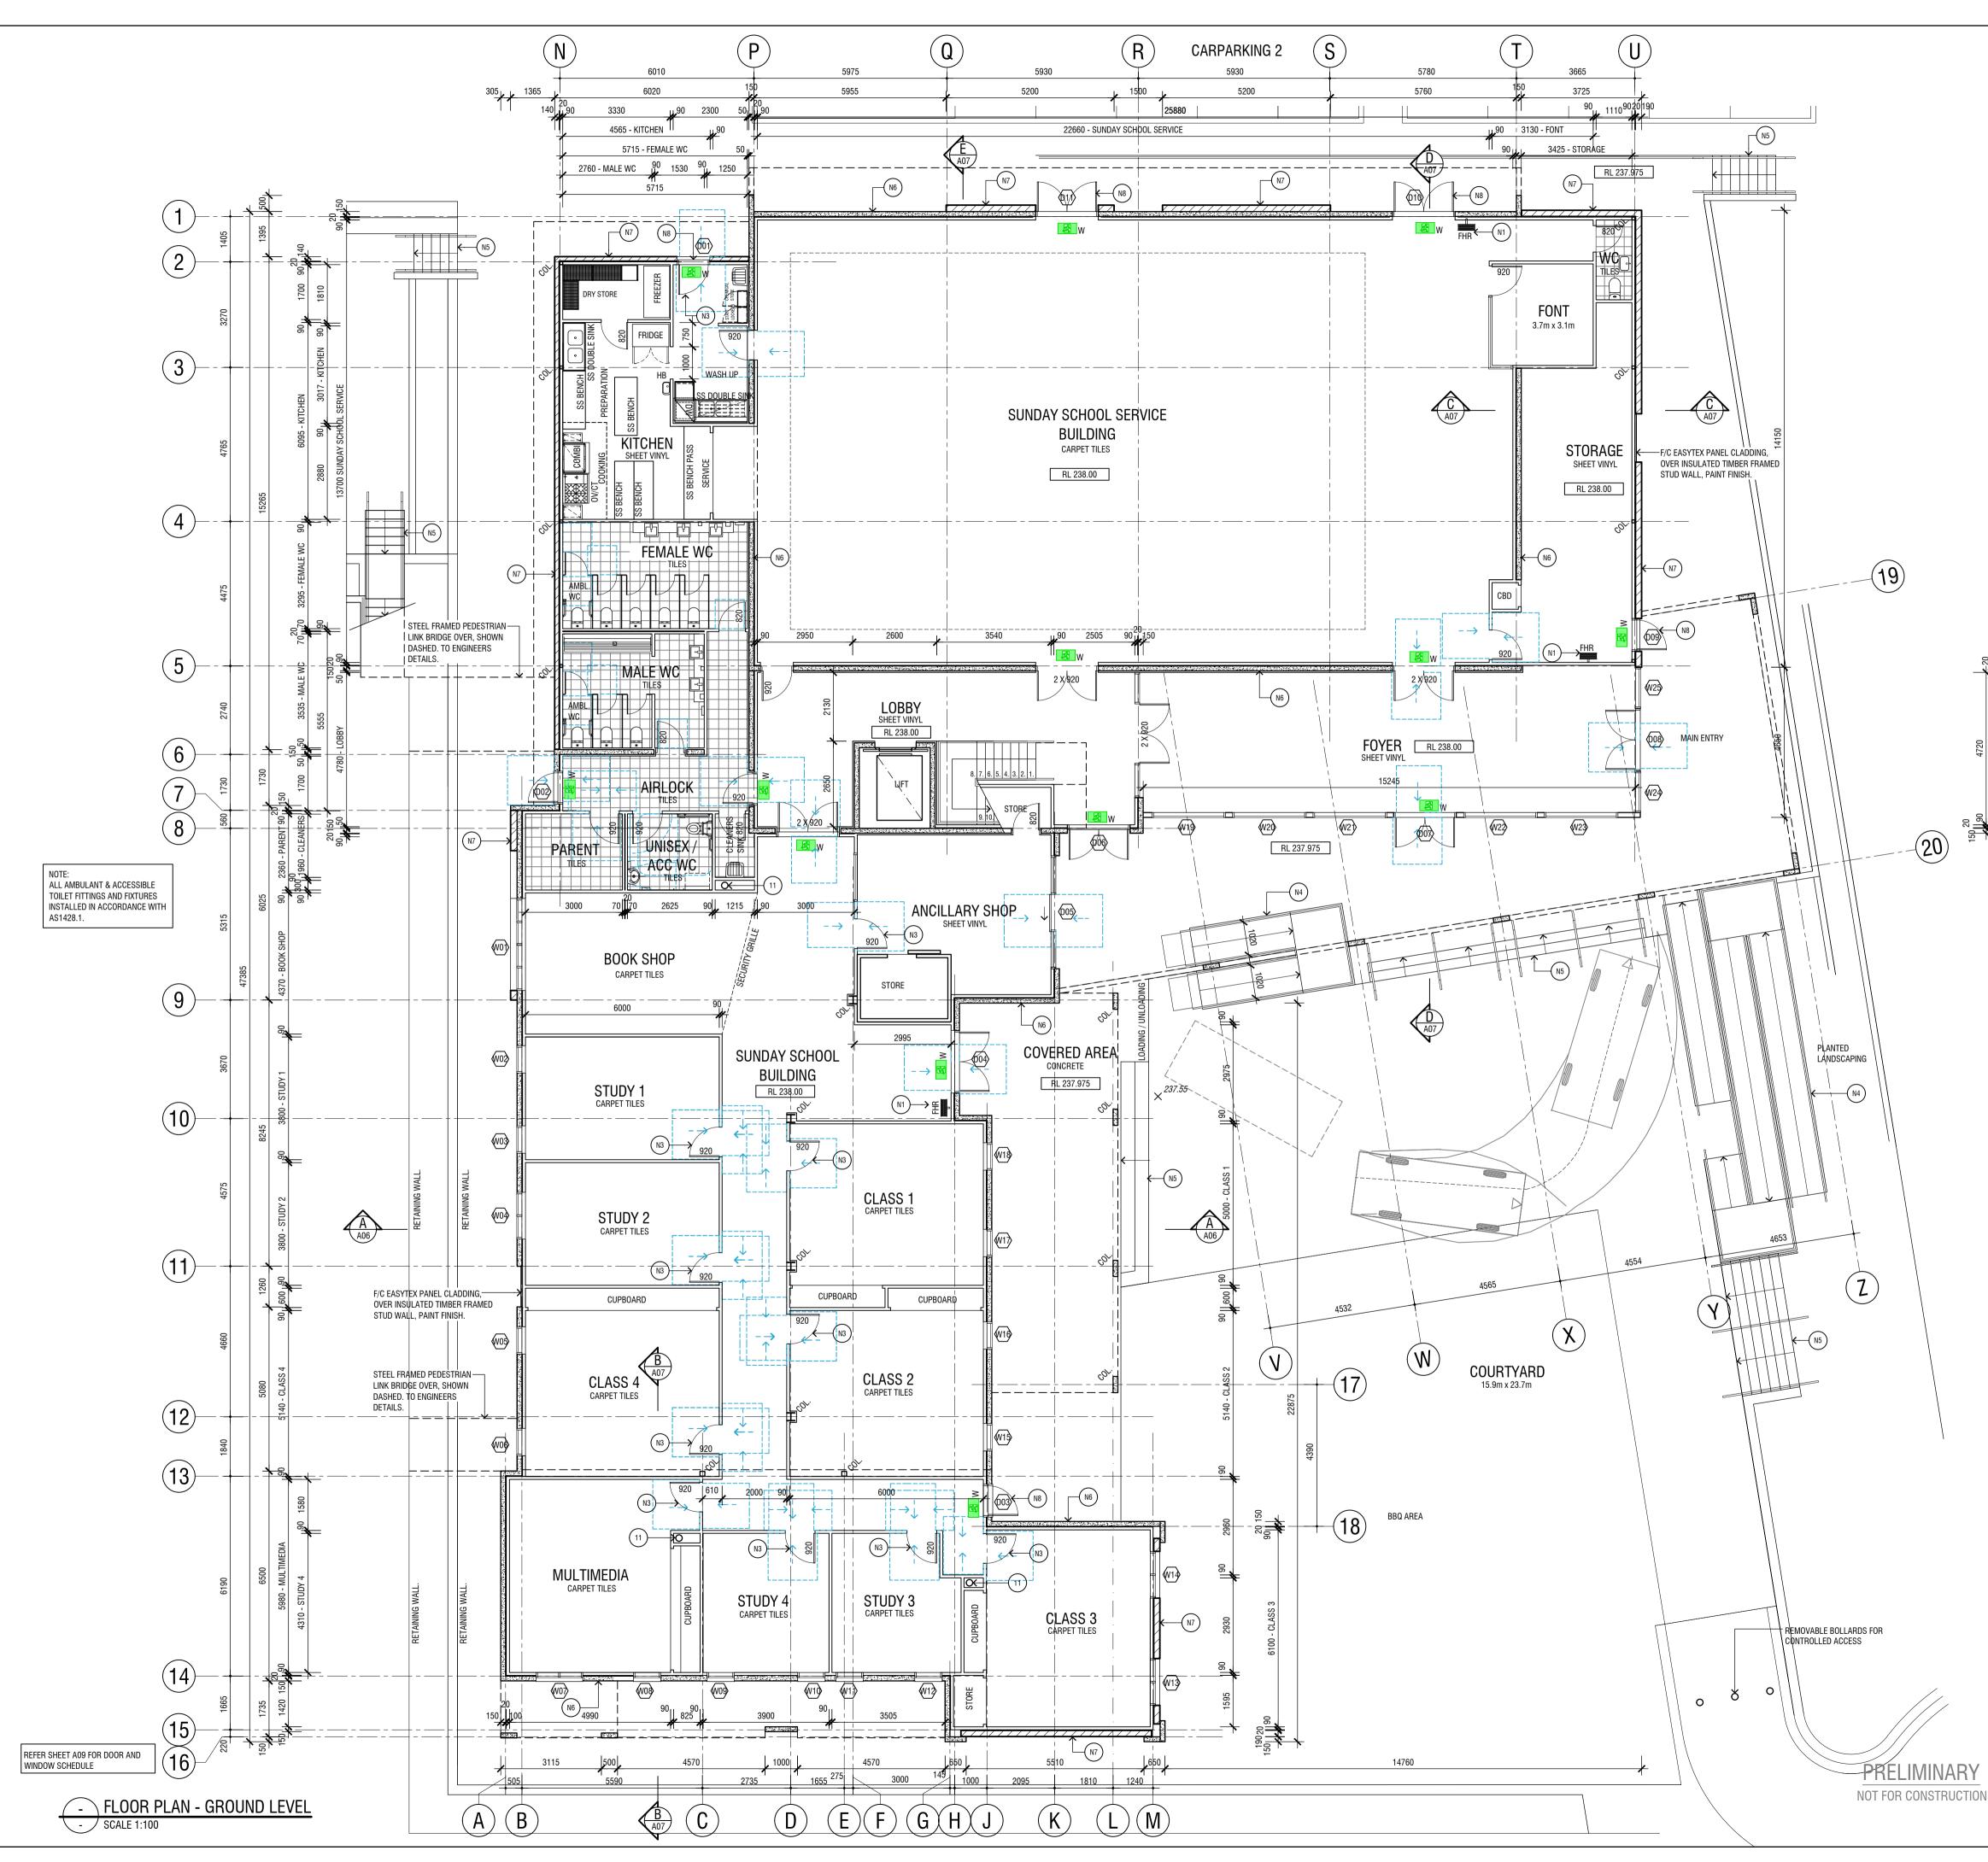

## AREAS

| SUNDAY SCHOOL SERVICE BUILDING<br>- SUNDAY SCHOOL SERVICE BUILDING<br>- STORAGE / FONT / WC<br>- KITCHEN<br>- AMENITIES (TOILETS)<br>TOTAL | = 336.0m<br>= 61.5m<br>= 47.0m<br>= 75.2m<br>= 519.7m                                        |
|--------------------------------------------------------------------------------------------------------------------------------------------|----------------------------------------------------------------------------------------------|
| FOYER & LOBBYS (INCL. LIFT + STAIR)<br>- GROUND LEVEL<br>- FIRST LEVEL LOBBY<br>TOTAL                                                      | $= 129.4m^{2}$<br>$= 37.0m^{2}$<br>$= 166.4m^{2}$                                            |
| SUNDAY SCHOOL BUILDING<br>- GROUND LEVEL (SUNDAY SCHOOL)<br>- FIRST LEVEL (SUNDAY SCHOOL)<br>- FIRST LEVEL (ACCOMMODATION)<br>TOTAL        | =420.7m <sup>2</sup><br>=319.8m <sup>2</sup><br>=140.0m <sup>2</sup><br>=880.5m <sup>2</sup> |
| SUNDAY SCHOOL COVERED AREA<br>SUNDAY SCHOOL BALCONY<br>ACCOMMODATION BALCONES                                                              | $= 51.1m^2$<br>$= 56.3m^2$<br>$= 17.5m^2$                                                    |

## SYMBOLS LEGEND

• DOOR CIRCULATION CLEARANCES AS PER BCA & AS 1428.1.

ARROW DENOTES DIRECTION OF APPROACH

## EMERGENCY

EXIT SIGN, LED, WALL MOUNTED

EXIT SIGN, DIRECTIONAL, LED, WALL MOUNTED EXIT SIGN, DIRECTIONAL, LED, CEILING MOUNTED FIRE HOSE REEL

FIRE DETECTORS: PROVIDE FIRE DETECTORS AND WARNING SYSTEM IN ACCORDANCE WITH BCA PART

## NOTES SCHEDULE

- NEW FIRE HOSE REEL TO AS2441.2005. FIRE CONSULTANT TO CONFIRM COVERAGE.
- N2 PROPOSED FIRE-RATED DOOR -/60/- FRL IN COMPLIANCE WITH BCA C3.4(a)(i)(B). PROVIDE SELF CLOSING DEVICE, AS REQUIRED.
- (N3) ONLY REQUIRED EXIT PROVIDE NEW HOLD OPEN DOOR CLOSER TO EXISTING / NEW DOOR IN COMPLIANCE WITH NCC D2.20(b)(i)
- ACCESSIBLE RAMP WITH STEEL HANDRAILS BOTH SIDES TO AS1428.1-2009
- (N5) CONCRETE EXTERNAL STAIRS WITH STEEL HANDRAILS BOTH SIDES TO AS1428.1-2009
- N6 PRECAST CONCRETE PANEL WALL TO ENGINEERS DETAILS, PAINT FINISH.
- N7) DECORATIVE STACK BOND BLOCKWORK OVER INSULATED TIMBER WALL FRAMING. TO ENGINEERS DETAILS.
- N8 SOLID CORE DOOR IN STEEL FRAME, PAINT FINISH.
- N9 90/90/90 FRL FIRE RATED WALL.
- (10) TIMBER BALUSTRADE, AS SELECTED.
- 11 SEWER STACK.

AS1428.1.

- NEW FIRE HOSE REEL TO AS2441.2005. FIRE CONSULTANT TO CONFIRM COVERAGE.
- N2 PROPOSED FIRE-RATED DOOR -/60/- FRL IN COMPLIANCE WITH BCA C3.4(a)(i)(B). PROVIDE SELF CLOSING DEVICE, AS REQUIRED.
- (N3) ONLY REQUIRED EXIT PROVIDE NEW HOLD OPEN DOOR CLOSER TO EXISTING / NEW DOOR IN COMPLIANCE WITH NCC D2.20(b)(i)
- N4 ACCESSIBLE RAMP WITH STEEL HANDRAILS BOTH SIDES TO AS1428.1-2009
- N5 CONCRETE EXTERNAL STAIRS WITH STEEL HANDRAILS BOTH SIDES TO AS1428.1-2009
- N6 PRECAST CONCRETE PANEL WALL TO ENGINEERS DETAILS, PAINT FINISH.
- N7 DECORATIVE STACK BOND BLOCKWORK OVER INSULATED TIMBER WALL FRAMING.
- TO ENGINEERS DETAILS. NB SOLID CORE DOOR IN STEEL FRAME, PAINT FINISH.
- (N9) 90/90/90 FRL FIRE RATED WALL.
- (10) TIMBER BALUSTRADE, AS SELECTED.
- 11 SEWER STACK.