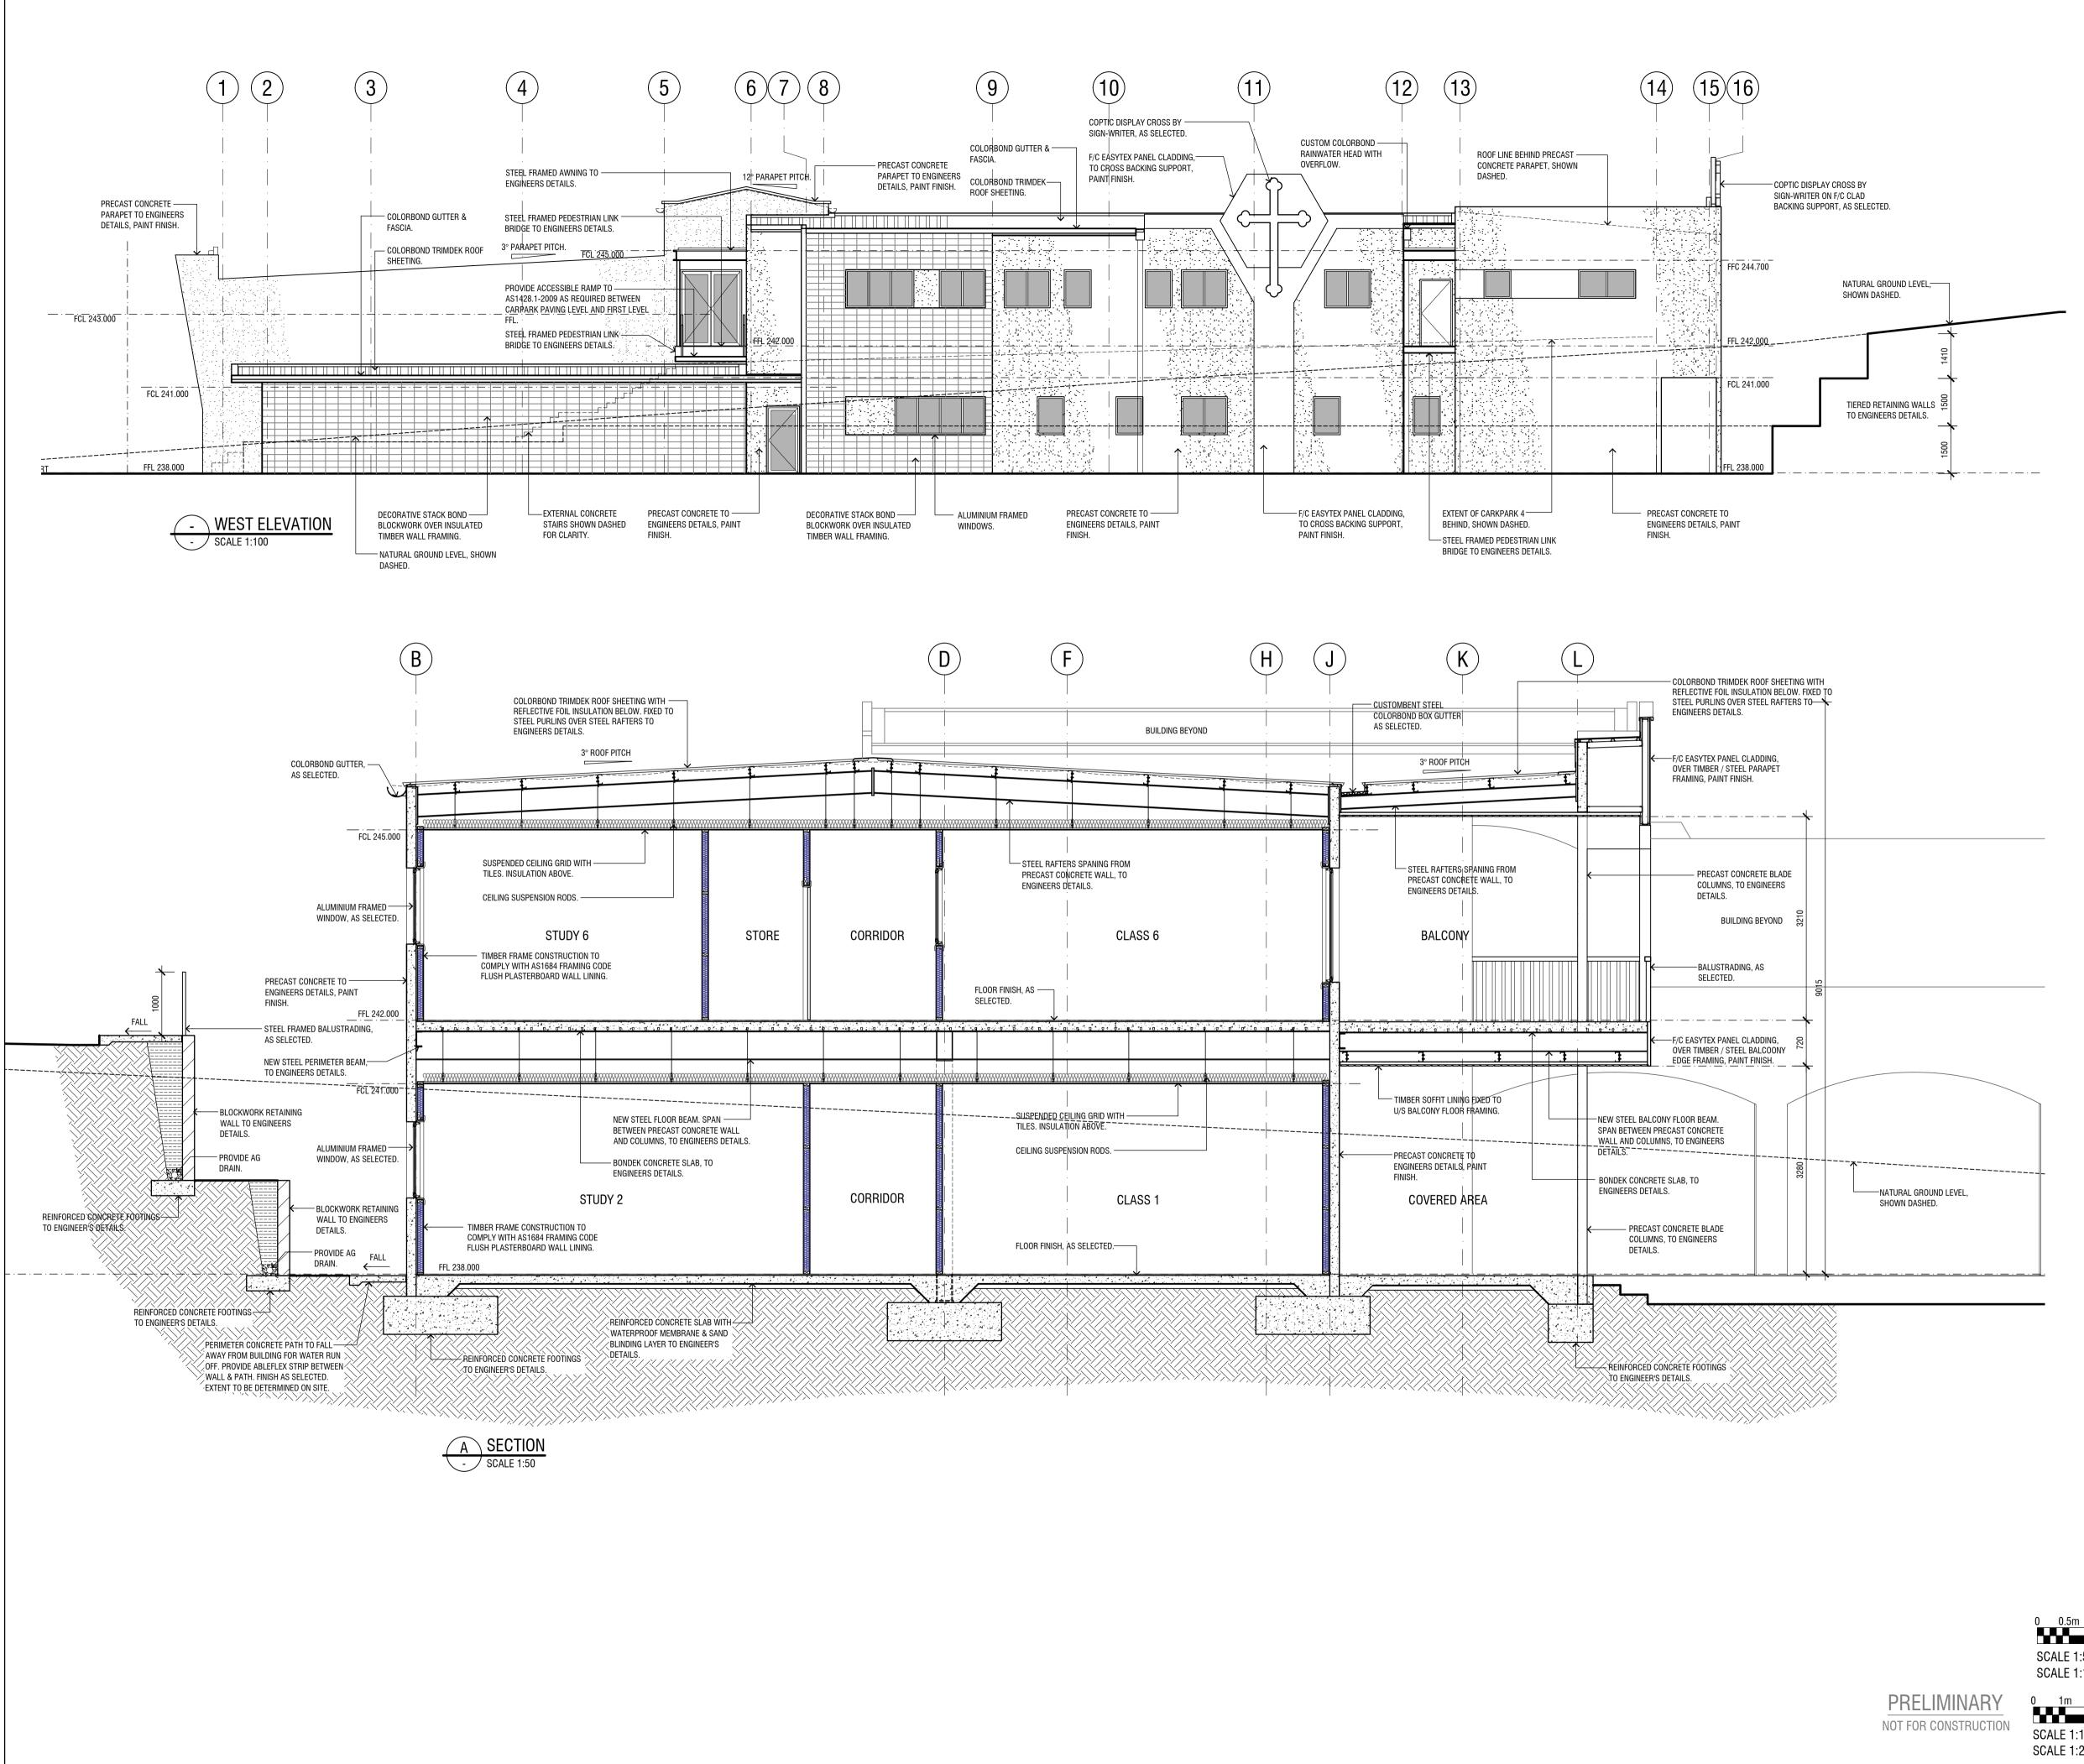

## NOTES SCHEDULE

- NEW FIRE HOSE REEL TO AS2441.2005. FIRE CONSULTANT TO CONFIRM COVERAGE.
- N2 PROPOSED FIRE-RATED DOOR -/60/- FRL IN COMPLIANCE WITH BCA C3.4(a)(i)(B). PROVIDE SELF CLOSING DEVICE, AS REQUIRED.
- (N3) ONLY REQUIRED EXIT PROVIDE NEW HOLD OPEN DOOR CLOSER TO EXISTING / NEW DOOR IN COMPLIANCE WITH NCC D2.20(b)(i)
- ACCESSIBLE RAMP WITH STEEL HANDRAILS BOTH SIDES TO AS1428.1-2009
- (N5) CONCRETE EXTERNAL STAIRS WITH STEEL HANDRAILS BOTH SIDES TO AS1428.1-2009
- N6 PRECAST CONCRETE PANEL WALL TO ENGINEERS DETAILS, PAINT FINISH.
- N7) DECORATIVE STACK BOND BLOCKWORK OVER INSULATED TIMBER WALL FRAMING. TO ENGINEERS DETAILS.
- N8 SOLID CORE DOOR IN STEEL FRAME, PAINT FINISH.
- N9 90/90/90 FRL FIRE RATED WALL.
- (10) TIMBER BALUSTRADE, AS SELECTED.
- 11 SEWER STACK.

AS1428.1.

- NEW FIRE HOSE REEL TO AS2441.2005. FIRE CONSULTANT TO CONFIRM COVERAGE.
- N2 PROPOSED FIRE-RATED DOOR -/60/- FRL IN COMPLIANCE WITH BCA C3.4(a)(i)(B). PROVIDE SELF CLOSING DEVICE, AS REQUIRED.
- (N3) ONLY REQUIRED EXIT PROVIDE NEW HOLD OPEN DOOR CLOSER TO EXISTING / NEW DOOR IN COMPLIANCE WITH NCC D2.20(b)(i)
- N4 ACCESSIBLE RAMP WITH STEEL HANDRAILS BOTH SIDES TO AS1428.1-2009
- N5 CONCRETE EXTERNAL STAIRS WITH STEEL HANDRAILS BOTH SIDES TO AS1428.1-2009
- N6 PRECAST CONCRETE PANEL WALL TO ENGINEERS DETAILS, PAINT FINISH.
- N7 DECORATIVE STACK BOND BLOCKWORK OVER INSULATED TIMBER WALL FRAMING.
- TO ENGINEERS DETAILS. NB SOLID CORE DOOR IN STEEL FRAME, PAINT FINISH.
- (N9) 90/90/90 FRL FIRE RATED WALL.
- (10) TIMBER BALUSTRADE, AS SELECTED.
- 11 SEWER STACK.

| 6.      | DA ISSUE                                                |                    |            | 26/11/2021                                                                                                                                             |  |  |  |
|---------|---------------------------------------------------------|--------------------|------------|--------------------------------------------------------------------------------------------------------------------------------------------------------|--|--|--|
| 5.      | CLIENT APPROVA                                          | L ISSUE            |            | 15/10/2021                                                                                                                                             |  |  |  |
| 4.      | PROGRESS ISSUE                                          | 17/08/20           |            |                                                                                                                                                        |  |  |  |
| 3.      | PROGRESS ISSUE                                          |                    |            | 12/08/2021                                                                                                                                             |  |  |  |
| 2.      | PROGRESS ISSUE                                          |                    |            | 01/04/2021                                                                                                                                             |  |  |  |
| 1.      | PROGRESS ISSUE                                          | ISSUE 11/03/2021   |            |                                                                                                                                                        |  |  |  |
| Amend   | Iments                                                  |                    |            |                                                                                                                                                        |  |  |  |
|         |                                                         |                    | 0          | Shop 30 Kooringal Mall<br>Lake Albert Road<br>PO Box 8834<br>Wagga Wagga, NSW, 2650<br>p: 02 6922 6388<br>e: icono@icono.com.au<br>w: www.icono.com.au |  |  |  |
| TI<br>L | ROPOSED NE<br>HE BELOVED<br>OT 606, DP 12<br>2 WATERHOU | COPTIC (<br>222168 | ORTHODO    | X CHURCH                                                                                                                                               |  |  |  |
|         |                                                         | ST. MAF            | Y & ST. JC | HN THE BELOVED                                                                                                                                         |  |  |  |
| Sheet E |                                                         | SECTION            |            |                                                                                                                                                        |  |  |  |
| Project | t No.<br>20-09                                          | Designed           | ICONO      | Sheet No.                                                                                                                                              |  |  |  |
| Scale   |                                                         | Drawn              |            | AUU                                                                                                                                                    |  |  |  |

ICONO

Issue / Amendment No.

AS SHOWN AT A1

| 0  |     | ōm    |        |     | 2.5m |
|----|-----|-------|--------|-----|------|
|    |     |       |        |     |      |
| SC | ALE | 1:50  | A1 SIZ | Έ   |      |
| SC | ALE | 1:100 | A3 S   | IZE |      |