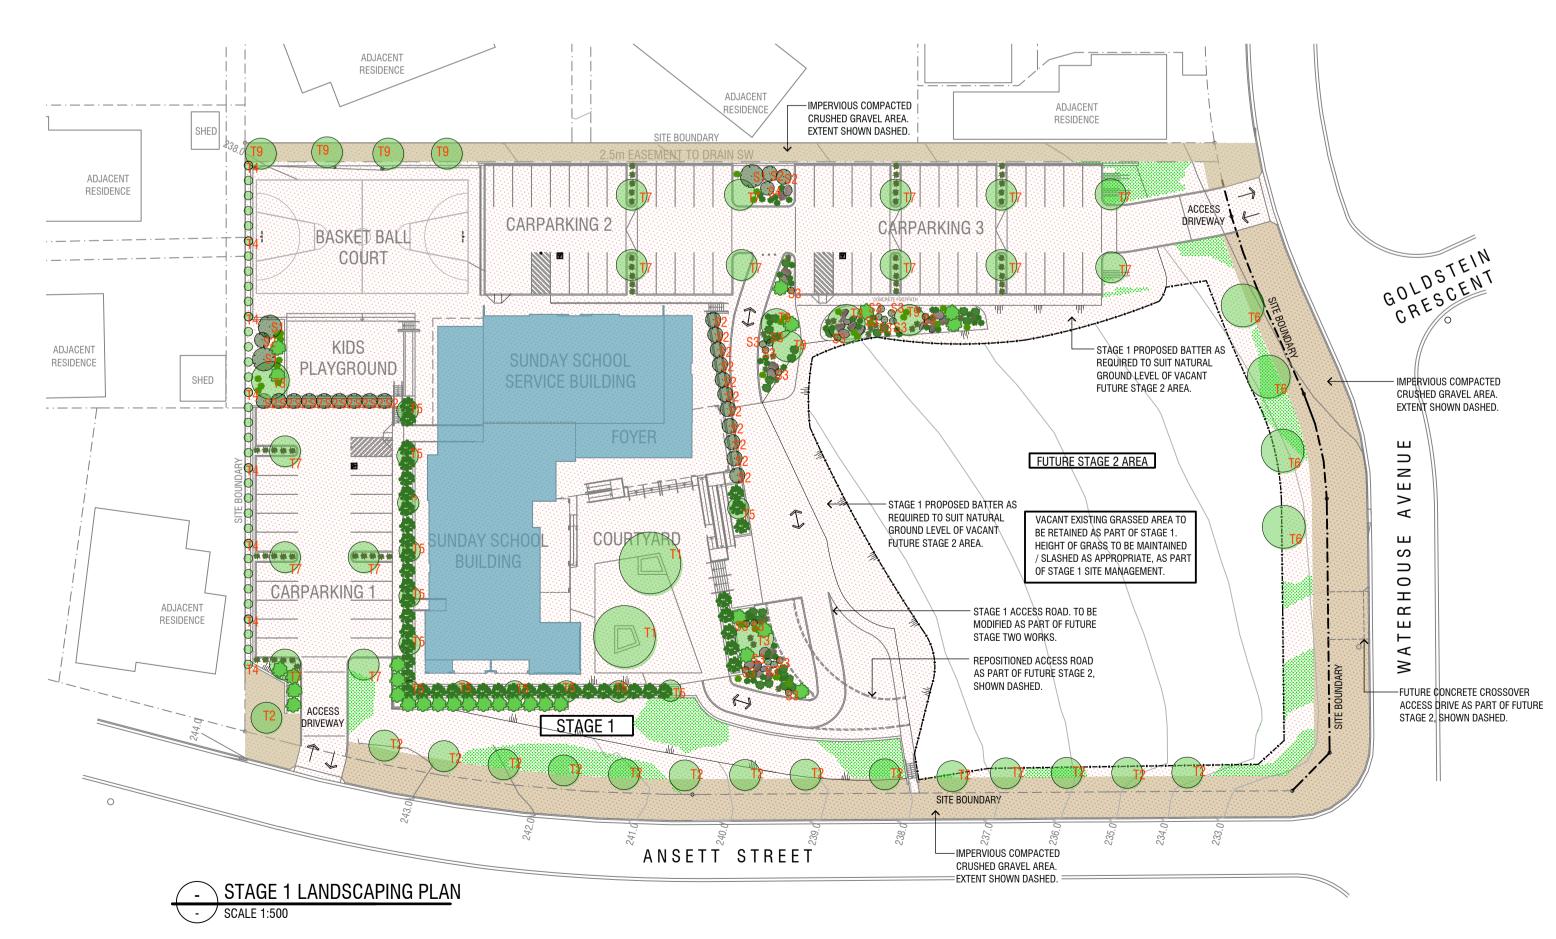

The informatio contained here Icono and are without their w

THIS DRAWING IS TO BE READ IN CONJUNCTION WITH ALL DRAWINGS AND SPECIFICATIONS RELATING TO THIS PROJECT. REFER SHEET A01 FOR BUILDING NOTES.

| PLAN                         | TING SCHEDULE                                                      |                    |        |          |
|------------------------------|--------------------------------------------------------------------|--------------------|--------|----------|
|                              | SPECIES                                                            | SPACING            | HEIGHT | QUANTITY |
| <b>T1</b>                    | Ulmus Parvifolia<br>(Chinese Elm)                                  | As Shown           | 12m    | 2        |
| T2                           | Gleditsia Tricanthos Inermis 'Limegold'                            | 8m                 | 10m    | 15       |
| ТЗ                           | Eucalyptus Megacomuta<br>(Warted Yate)                             | As Shown           | 6m     | 4        |
| T4                           | Syzygium Australe 'Straight & Narrow'<br>(Lillypilly)              | 2.0m               | 5m     | 34       |
| <b>T5</b>                    | Populus Simonii Fastigiata<br>(Simon Poplar)                       | As Shown           | 10m    | 13       |
| Тб                           | Lagerstroemia Indica 'Indian Summer Natchez'<br>(Crepe Myrtle)     | As Shown           | 8m     | 12       |
| 77                           | Pyrus Calleryana 'Cleveland Select'<br>(Ornamental Pear)           | As Shown           | 11m    | 21       |
| Т8                           | Quarcus Palustris ' Pringreen Geen Pillar'<br>(Fastigated Pin Oak) | As Shown           | 14m    | 2        |
| Т9                           | Hakea Laurina<br>(Pincushion Hakea)                                | As Shown           | 5m     | 8        |
|                              | SHRUBS                                                             |                    |        |          |
| ·S1                          | Callistemon 'Kings Park Special'                                   | As Shown           | 4m     | 6        |
| ·S2                          | Melaleuca Thymifolia ' Thyme-Leaf<br>Honey-Murtle                  | 2.0m &<br>As Shown | 1m     | 23       |
| ·S3                          | Callistemon Viminalis 'Better John'                                | As Shown           | 1m     | 27       |
| ·S4                          | Scaevola Aemula 'Fairy Fan-Flower'                                 | As Shown           | 0.5m   | 19       |
|                              | GROUNDCOVERS                                                       |                    |        |          |
|                              | Trachelospermum Jasmioides<br>(Star Jasmine)                       | 0.3m               | 0.3m   | 60       |
| $\langle \rangle$            | Hardenbergia ' Meema'                                              | 2.0m &<br>As Shown | 0.5m   | 67       |
|                              | Rhagodia Spinescens ' Aussie Flat Bush<br>Rhagodia'                | 2.0m &<br>As Shown | 0.5m   | 31       |
|                              | GRASSES                                                            | -                  |        |          |
| ۰                            | Lomandra Longifolia 'Mat Rush'                                     | As Shown           | 0.9m   | 30       |
| *                            | Lomandra Longifolia 'Tanika'                                       | 1.2m &<br>As Shown | 0.6m   | 150      |
| *                            | Poa Labillardieri<br>(Tussock Grass)                               |                    | 0.8m   | 58       |
|                              | LAWN                                                               | -                  |        |          |
|                              | Kikuya / Rye Blend Turf                                            | As Shown           |        |          |
| ENSURE F<br>AREAS<br>(GARDEN | PROPOSED RETICULATION. RUN TO PLANTED LANDSC<br>BEDS).             | APING              |        |          |
|                              |                                                                    |                    |        |          |