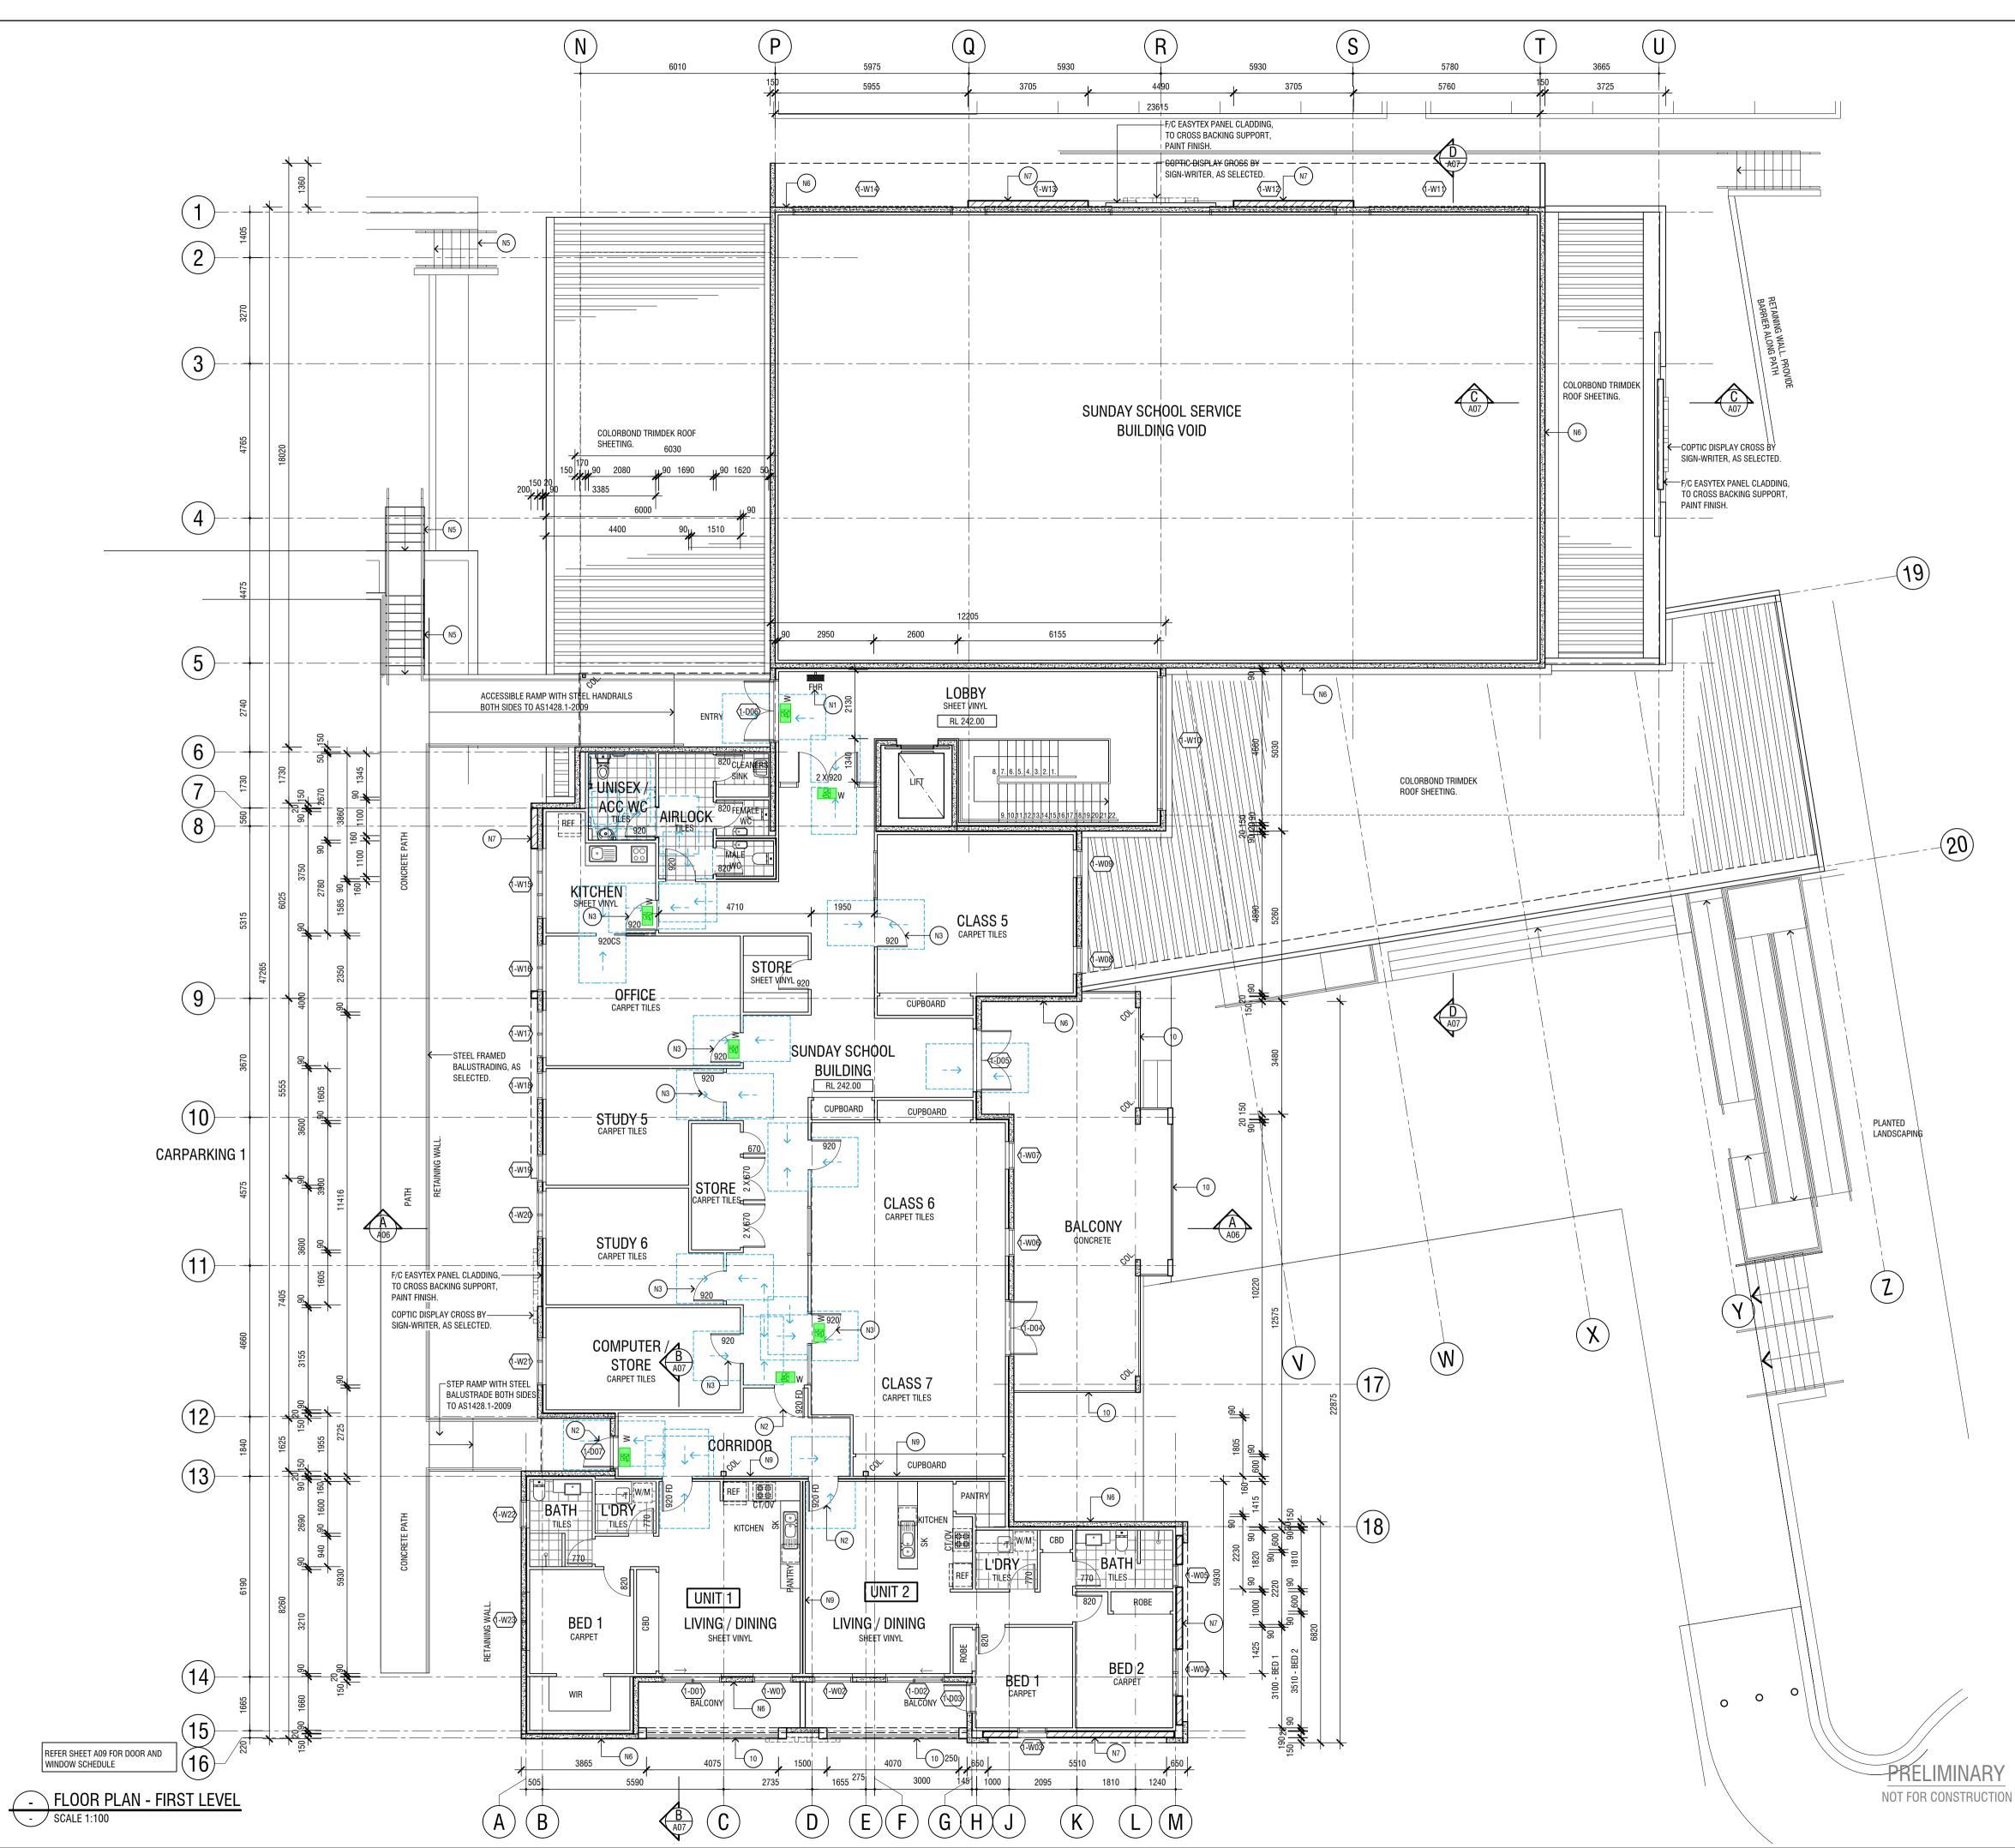

## SYMBOLS LEGEND

• DOOR CIRCULATION CLEARANCES AS PER BCA & AS 1428.1.

ARROW DENOTES DIRECTION OF APPROACH

## EMERGENCY

EXIT SIGN, LED, WALL MOUNTED

EXIT SIGN, DIRECTIONAL, LED, WALL MOUNTED EXIT SIGN, DIRECTIONAL, LED, CEILING MOUNTED FIRE HOSE REEL

FIRE DETECTORS: PROVIDE FIRE DETECTORS AND WARNING SYSTEM IN ACCORDANCE WITH BCA PART

## NOTES SCHEDULE

- NEW FIRE HOSE REEL TO AS2441.2005. FIRE CONSULTANT TO CONFIRM COVERAGE.
- N2 PROPOSED FIRE-RATED DOOR -/60/- FRL IN COMPLIANCE WITH BCA C3.4(a)(i)(B). PROVIDE SELF CLOSING DEVICE, AS REQUIRED.
- (N3) ONLY REQUIRED EXIT PROVIDE NEW HOLD OPEN DOOR CLOSER TO EXISTING / NEW DOOR IN COMPLIANCE WITH NCC D2.20(b)(i)
- ACCESSIBLE RAMP WITH STEEL HANDRAILS BOTH SIDES TO AS1428.1-2009
- (N5) CONCRETE EXTERNAL STAIRS WITH STEEL HANDRAILS BOTH SIDES TO AS1428.1-2009
- N6 PRECAST CONCRETE PANEL WALL TO ENGINEERS DETAILS, PAINT FINISH.
- N7) DECORATIVE STACK BOND BLOCKWORK OVER INSULATED TIMBER WALL FRAMING. TO ENGINEERS DETAILS.
- N8 SOLID CORE DOOR IN STEEL FRAME, PAINT FINISH.
- N9 90/90/90 FRL FIRE RATED WALL.
- (10) TIMBER BALUSTRADE, AS SELECTED.
- 11 SEWER STACK.

| 7. DA ISSUE                     |                                                                | 26/11/2021                                                                                                                                             |  |  |
|---------------------------------|----------------------------------------------------------------|--------------------------------------------------------------------------------------------------------------------------------------------------------|--|--|
| 6. CLIENT APPROVA               | CLIENT APPROVAL ISSUE 15/10/202                                |                                                                                                                                                        |  |  |
| 5. PROGRESS ISSUE               | 17/08/202                                                      |                                                                                                                                                        |  |  |
| 4. PROGRESS ISSUE               |                                                                | 12/08/2021                                                                                                                                             |  |  |
| 3. MEETING ISSUE                |                                                                | 02/06/2021                                                                                                                                             |  |  |
| 2. PROGRESS ISSUE               |                                                                | 01/04/2021                                                                                                                                             |  |  |
| 1. PROGRESS ISSUE               |                                                                | 11/03/2021                                                                                                                                             |  |  |
| Amendments                      |                                                                |                                                                                                                                                        |  |  |
| ACCREDITED<br>BUILDING DESIGNER |                                                                | Shop 30 Kooringal Mall<br>Lake Albert Road<br>PO Box 8834<br>Wagga Wagga, NSW, 2650<br>p: 02 6922 6388<br>e: icono@icono.com.au<br>w: www.icono.com.au |  |  |
| THE BELOVED<br>LOT 606, DP 1    | W ST. MARY & ST<br>COPTIC ORTHODO<br>222168<br>ISE AVENUE, WAG | X CHURCH                                                                                                                                               |  |  |
| Client<br>THE CHURCH OI         | ST. MARY & ST. JC                                              | OHN THE BELOVED                                                                                                                                        |  |  |
| Sheet Title<br>FLOOR PLAN -     | GROUND LEVEL                                                   |                                                                                                                                                        |  |  |
| Project No.<br>20-09            | Designed<br>ICONO                                              | Sheet No.                                                                                                                                              |  |  |

Drawn

ICONO

Scale

AS SHOWN AT A1

A03

Issue / Amendment No.

SCALE 1:100 A1 SIZE SCALE 1:200 A3 SIZE

NOTES SCHEDULE

AS1428.1.

- NEW FIRE HOSE REEL TO AS2441.2005. FIRE CONSULTANT TO CONFIRM COVERAGE.
- N2 PROPOSED FIRE-RATED DOOR -/60/- FRL IN COMPLIANCE WITH BCA C3.4(a)(i)(B). PROVIDE SELF CLOSING DEVICE, AS REQUIRED.
- (N3) ONLY REQUIRED EXIT PROVIDE NEW HOLD OPEN DOOR CLOSER TO EXISTING / NEW DOOR IN COMPLIANCE WITH NCC D2.20(b)(i)
- N4 ACCESSIBLE RAMP WITH STEEL HANDRAILS BOTH SIDES TO AS1428.1-2009
- N5 CONCRETE EXTERNAL STAIRS WITH STEEL HANDRAILS BOTH SIDES TO AS1428.1-2009
- N6 PRECAST CONCRETE PANEL WALL TO ENGINEERS DETAILS, PAINT FINISH.
- N7 DECORATIVE STACK BOND BLOCKWORK OVER INSULATED TIMBER WALL FRAMING.
- TO ENGINEERS DETAILS. NB SOLID CORE DOOR IN STEEL FRAME, PAINT FINISH.
- (N9) 90/90/90 FRL FIRE RATED WALL.
- (10) TIMBER BALUSTRADE, AS SELECTED.
- 11 SEWER STACK.

| 7.                 | DA ISSUE                                       |                        |             | 26/11/2021                                                                                                                                             |
|--------------------|------------------------------------------------|------------------------|-------------|--------------------------------------------------------------------------------------------------------------------------------------------------------|
| 6.                 | CLIENT APPROVA                                 | ROVAL ISSUE 15/10/2021 |             |                                                                                                                                                        |
| 5.                 | PROGRESS ISSUE                                 |                        |             | 17/08/2021                                                                                                                                             |
| 4.                 | PROGRESS ISSUE                                 |                        |             | 12/08/2021                                                                                                                                             |
| 3.                 | MEETING ISSUE                                  |                        |             | 02/06/2021                                                                                                                                             |
| 2.                 | PROGRESS ISSUE                                 |                        |             | 01/04/2021                                                                                                                                             |
| 1.                 | PROGRESS ISSUE                                 |                        |             | 11/03/2021                                                                                                                                             |
| Amendme            | nts                                            |                        |             |                                                                                                                                                        |
|                    |                                                | GN                     |             | Shop 30 Kooringal Mall<br>Lake Albert Road<br>PO Box 8834<br>Wagga Wagga, NSW, 2650<br>p: 02 6922 6388<br>e: icono@icono.com.au<br>w: www.icono.com.au |
| THE<br>LOT         | DPOSED NE<br>BELOVED<br>606, DP 12<br>WATERHOU | COPTIC<br>222168       | ORTHODO     |                                                                                                                                                        |
| Client<br>THE      | CHURCH OF                                      | ST. MAF                | RY & ST. JC | OHN THE BELOVED                                                                                                                                        |
| Sheet Title<br>FLO | OR PLAN -                                      | FIRST LI               | EVEL        |                                                                                                                                                        |
| Project No         | 20-09                                          | Designed               | ICONO       | Sheet No.                                                                                                                                              |

Drawn

ICONO

Scale

AS SHOWN AT A1

A04

Issue / Amendment No.

|                     | 7. DA ISSUE                  |                                                              | 26/11/2021                                                                                                                                             |
|---------------------|------------------------------|--------------------------------------------------------------|--------------------------------------------------------------------------------------------------------------------------------------------------------|
|                     | 6. CLIENT APPROV             | AL ISSUE                                                     | 15/10/2021                                                                                                                                             |
|                     | 5. PROGRESS ISSU             | E                                                            | 17/08/2021                                                                                                                                             |
|                     | 4. PROGRESS ISSU             | E                                                            | 12/08/2021                                                                                                                                             |
|                     | 3. MEETING ISSUE             |                                                              | 02/06/2021                                                                                                                                             |
|                     | 2. PROGRESS ISSU             | E                                                            | 01/04/2021                                                                                                                                             |
|                     | 1. PROGRESS ISSU             | E                                                            | 11/03/2021                                                                                                                                             |
|                     | Amendments                   |                                                              |                                                                                                                                                        |
|                     |                              |                                                              | Shop 30 Kooringal Mall<br>Lake Albert Road<br>PO Box 8834<br>Wagga Wagga, NSW, 2650<br>p: 02 6922 6388<br>e: icono@icono.com.au<br>w: www.icono.com.au |
|                     | THE BELOVED<br>LOT 606, DP 1 | EW ST. MARY & S<br>COPTIC ORTHOD<br>222168<br>JSE AVENUE, WA | OX CHURCH                                                                                                                                              |
|                     |                              | F ST. MARY & ST.                                             | JOHN THE BELOVED                                                                                                                                       |
| 0 1m 5m             | Sheet Title<br>ELEVATIONS    |                                                              |                                                                                                                                                        |
| SCALE 1:100 A1 SIZE | Project No.<br>20-09         | Designed ICONO                                               | Sheet No.                                                                                                                                              |
| SCALE 1:200 A3 SIZE | Scale<br>AS SHOWN AT A1      | Drawn<br>ICONO                                               | AU3<br>Issue / Amendment No. 7                                                                                                                         |
|                     | •                            |                                                              |                                                                                                                                                        |