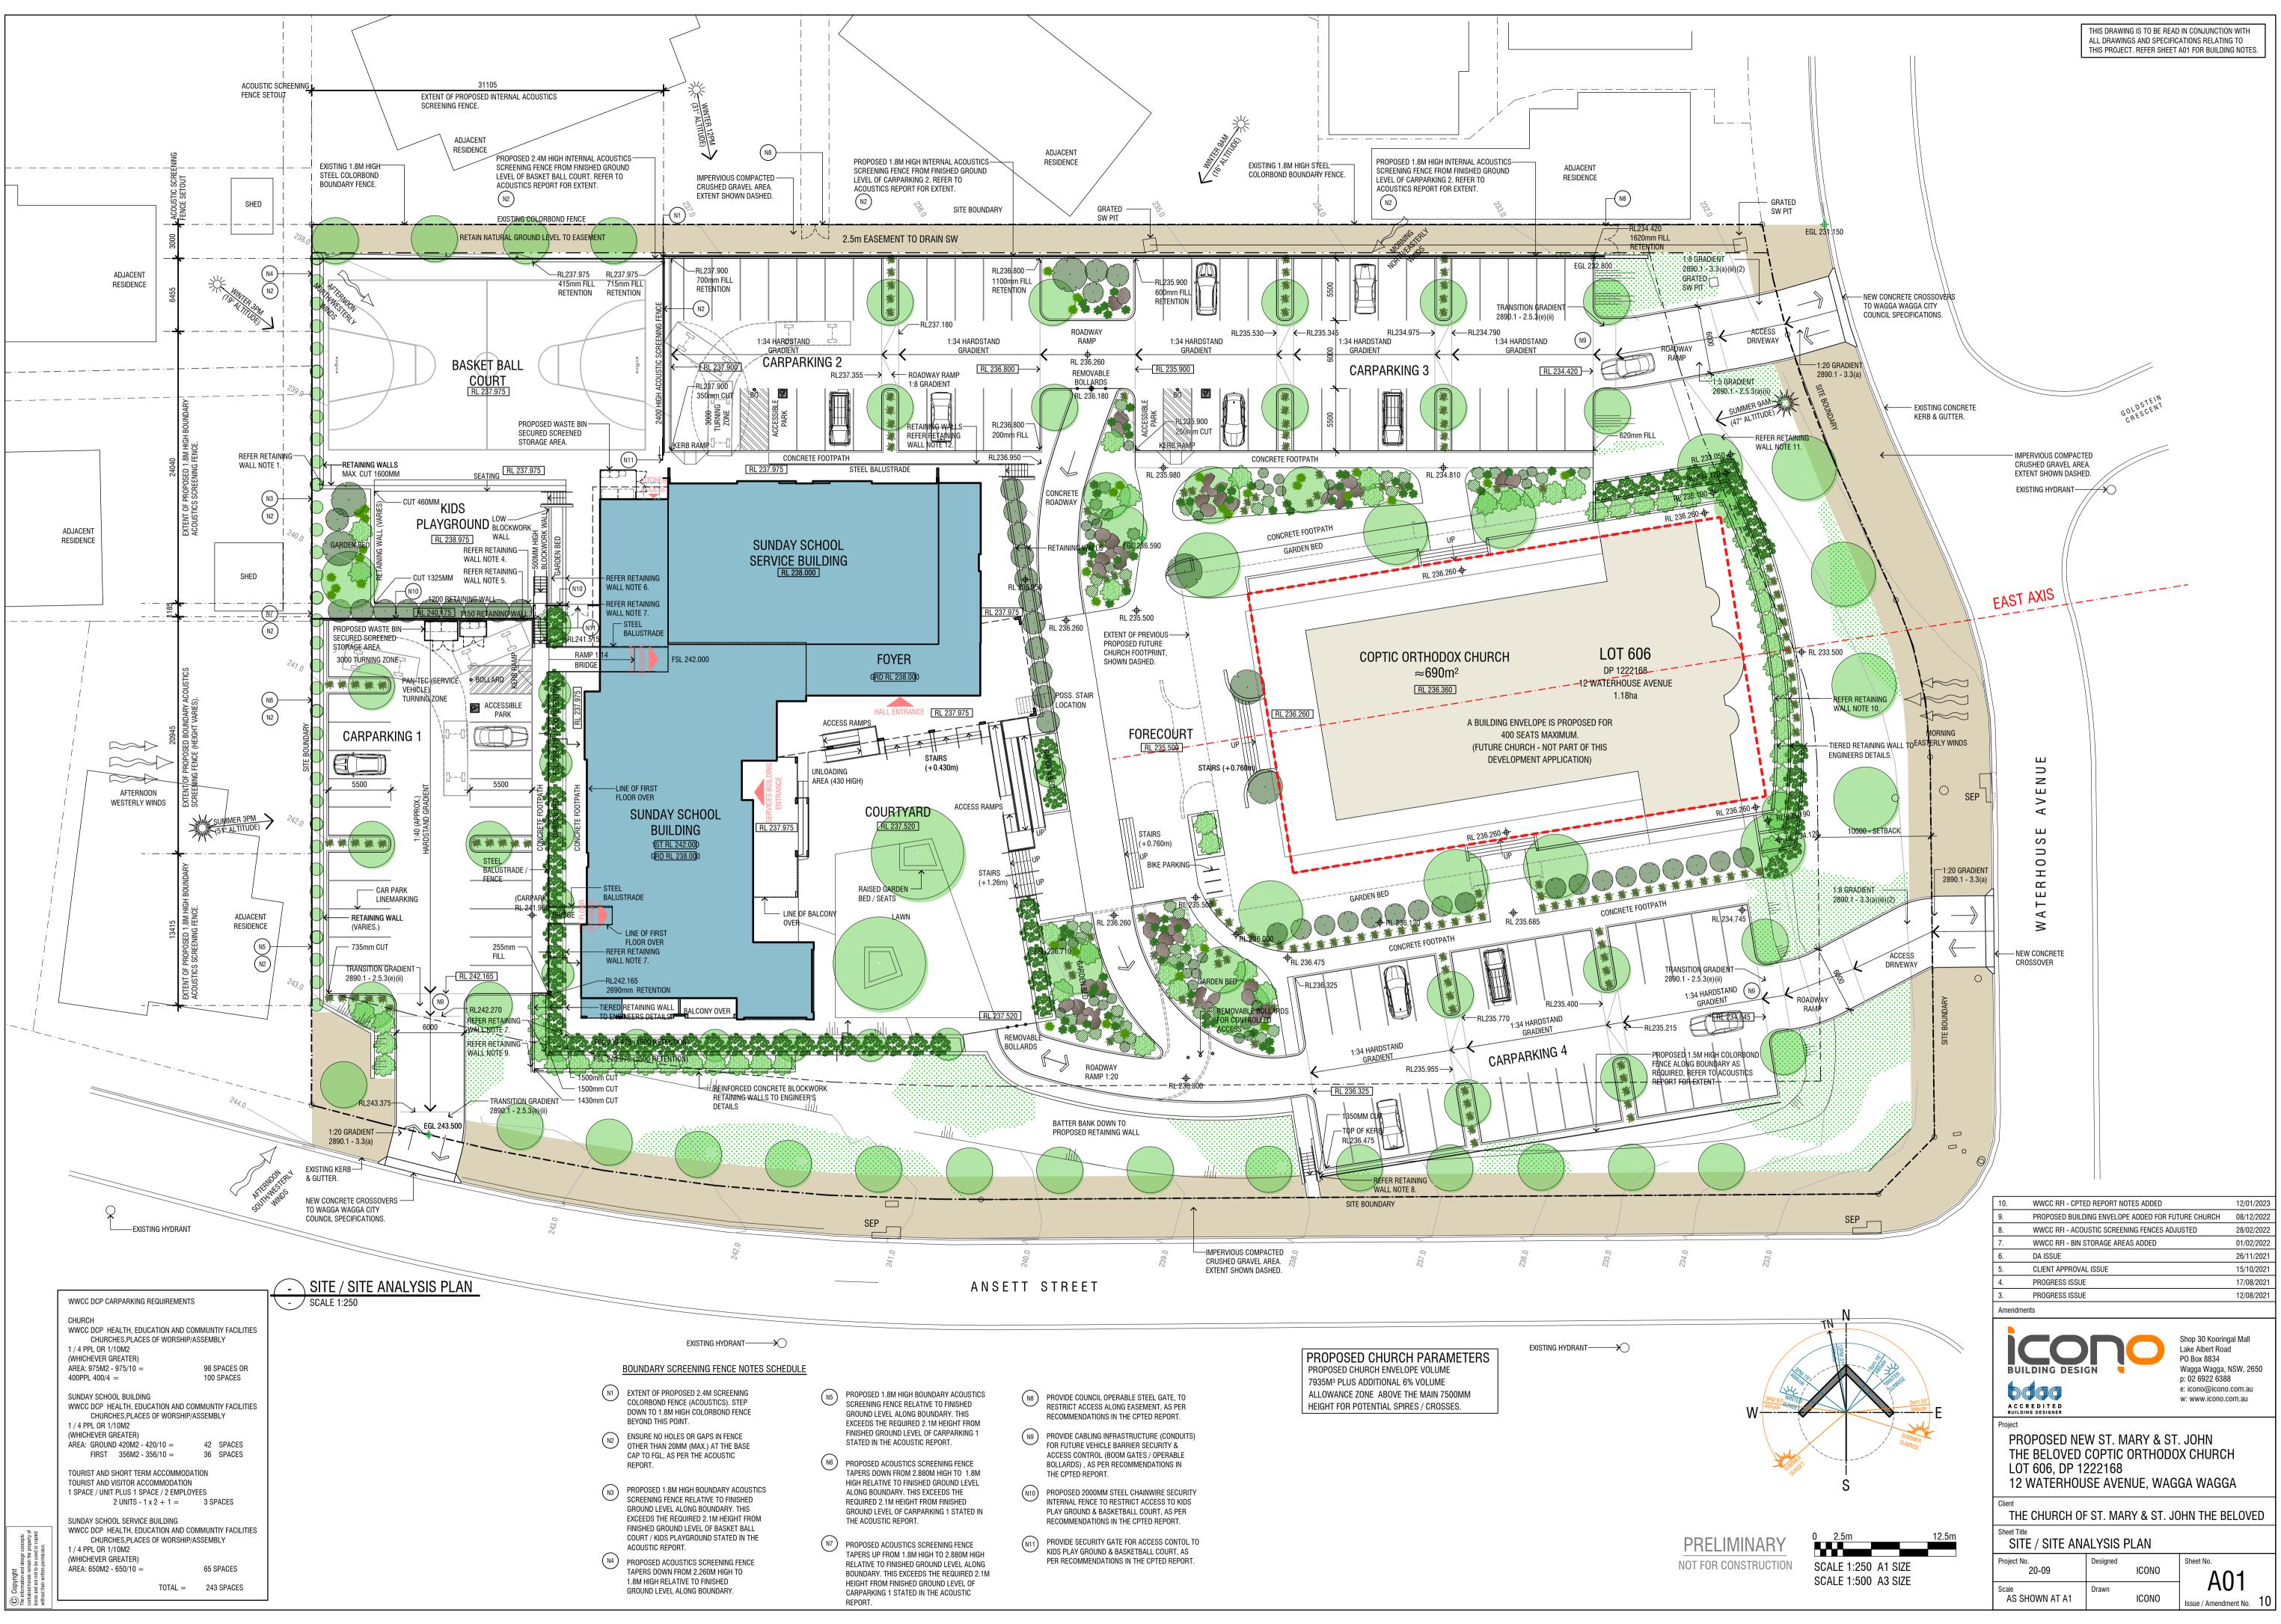

## AREAS

| SUNDAY SCHOOL SERVICE BUILDING<br>- SUNDAY SCHOOL SERVICE BUILDING<br>- STORAGE / FONT / WC<br>- KITCHEN<br>- AMENITIES (TOILETS)<br>TOTAL | = 336.0m<br>= 61.5m<br>= 47.0m<br>= 75.2m<br>= 519.7m                                        |
|--------------------------------------------------------------------------------------------------------------------------------------------|----------------------------------------------------------------------------------------------|
| FOYER & LOBBYS (INCL. LIFT + STAIR)<br>- GROUND LEVEL<br>- FIRST LEVEL LOBBY<br>TOTAL                                                      | $= 129.4m^{2}$<br>$= 37.0m^{2}$<br>$= 166.4m^{2}$                                            |
| SUNDAY SCHOOL BUILDING<br>- GROUND LEVEL (SUNDAY SCHOOL)<br>- FIRST LEVEL (SUNDAY SCHOOL)<br>- FIRST LEVEL (ACCOMMODATION)<br>TOTAL        | =420.7m <sup>2</sup><br>=319.8m <sup>2</sup><br>=140.0m <sup>2</sup><br>=880.5m <sup>2</sup> |
| SUNDAY SCHOOL COVERED AREA<br>SUNDAY SCHOOL BALCONY<br>ACCOMMODATION BALCONES                                                              | $= 51.1m^2$<br>$= 56.3m^2$<br>$= 17.5m^2$                                                    |