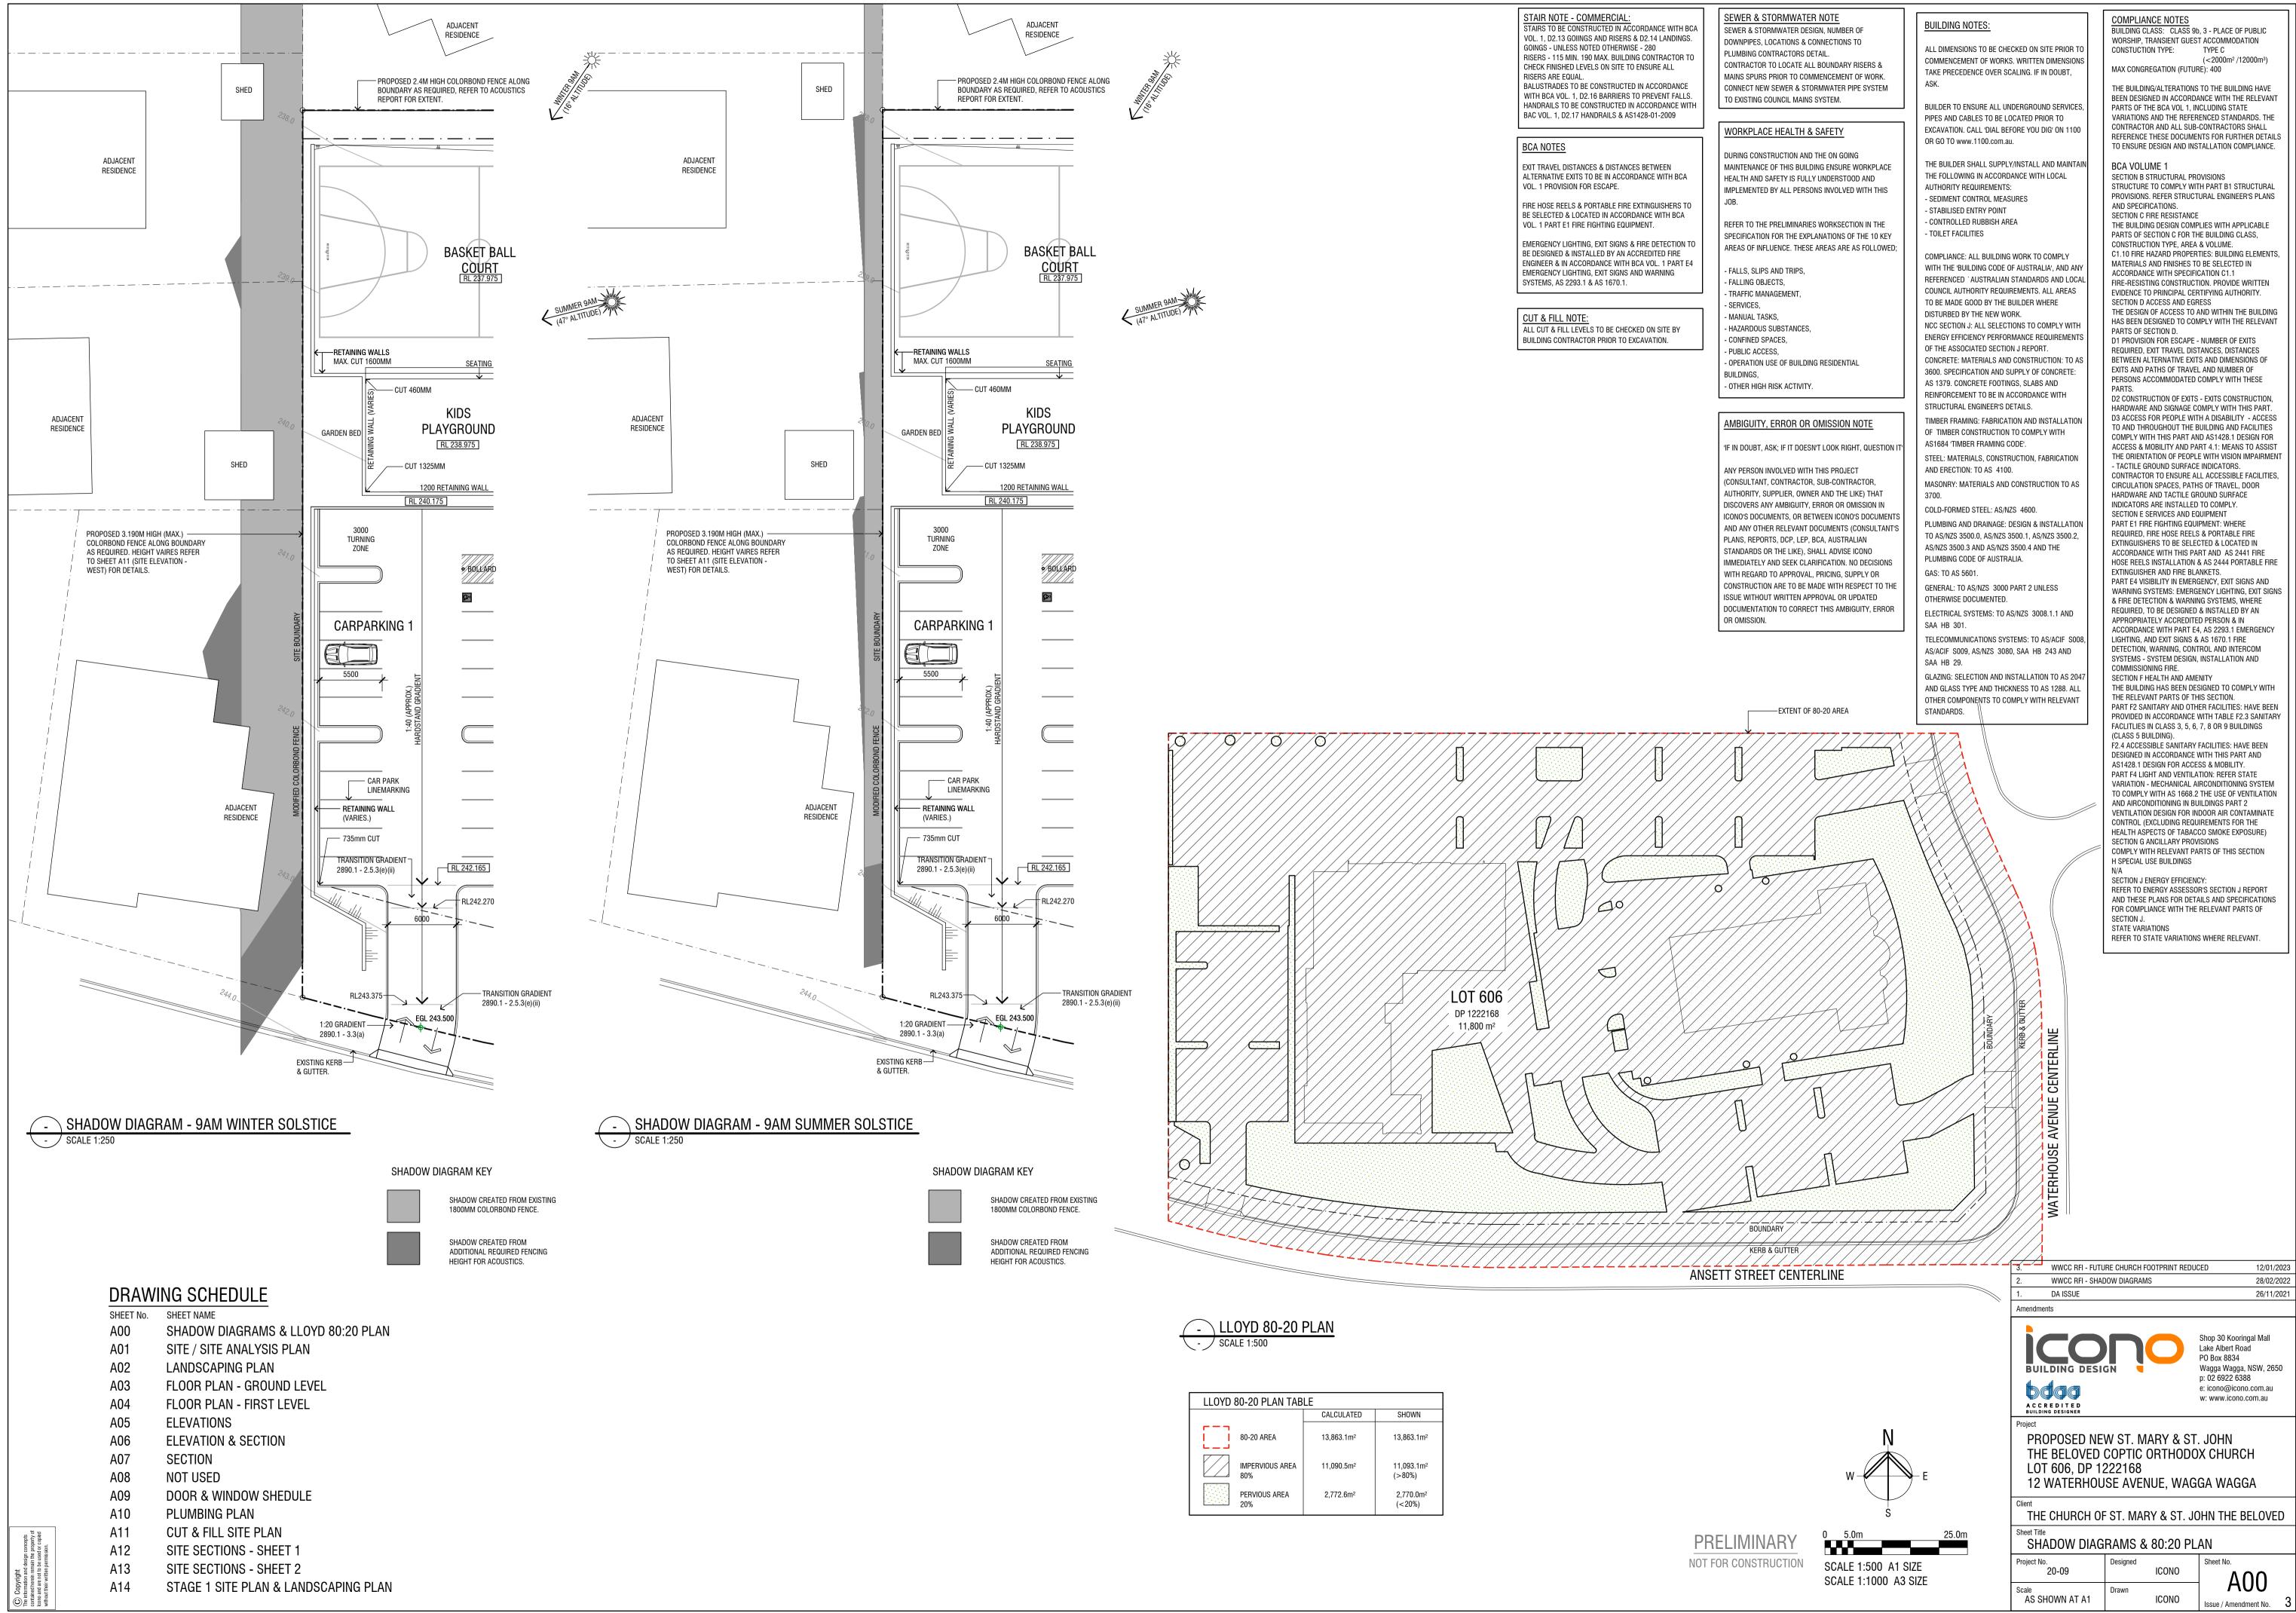

| LLOYD | 80-20 PLAN TAB         | LE                     |                        |
|-------|------------------------|------------------------|------------------------|
|       |                        | CALCULATED             | SHOWN                  |
| []]   | 80-20 AREA             | 13,863.1m <sup>2</sup> | 13,863.1m <sup>2</sup> |
|       | IMPERVIOUS AREA<br>80% | 11,090.5m²             | 11,093.1m²<br>(>80%)   |
|       | PERVIOUS AREA<br>20%   | 2,772.6m <sup>2</sup>  | 2,770.0m²<br>(<20%)    |

SCALE 1:250 A1 SIZE SCALE 1:500 A3 SIZE

| S4 AMENDED       | ) AS PER CPTED                                                                   | REPORT 12/01/2023                                                                                                                                      |
|------------------|----------------------------------------------------------------------------------|--------------------------------------------------------------------------------------------------------------------------------------------------------|
|                  |                                                                                  | 28/02/2022                                                                                                                                             |
|                  |                                                                                  | 26/11/2021                                                                                                                                             |
|                  |                                                                                  | 25/10/2021                                                                                                                                             |
|                  |                                                                                  |                                                                                                                                                        |
| GN               | 0                                                                                | Shop 30 Kooringal Mall<br>Lake Albert Road<br>PO Box 8834<br>Wagga Wagga, NSW, 2650<br>p: 02 6922 6388<br>e: icono@icono.com.au<br>w: www.icono.com.au |
| Coptic<br>222168 | ORTHODO                                                                          | X CHURCH                                                                                                                                               |
| ST. MAI          | RY & ST. JO                                                                      | ohn the beloved                                                                                                                                        |
| PLAN             |                                                                                  |                                                                                                                                                        |
| Designed         | ICONO                                                                            | Sheet No.                                                                                                                                              |
| Drawn            | ICONO                                                                            | KUZ<br>Issue / Amendment No. 4                                                                                                                         |
|                  | W ST. M<br>COPTIC<br>222168<br>SE AVEI<br>SE AVEI<br>ST. MAI<br>PLAN<br>Designed | W ST. MARY & ST<br>COPTIC ORTHODO<br>222168<br>SE AVENUE, WAG<br>SE AVENUE, WAG<br>ST. MARY & ST. JO<br>PLAN<br>Designed<br>ICONO                      |