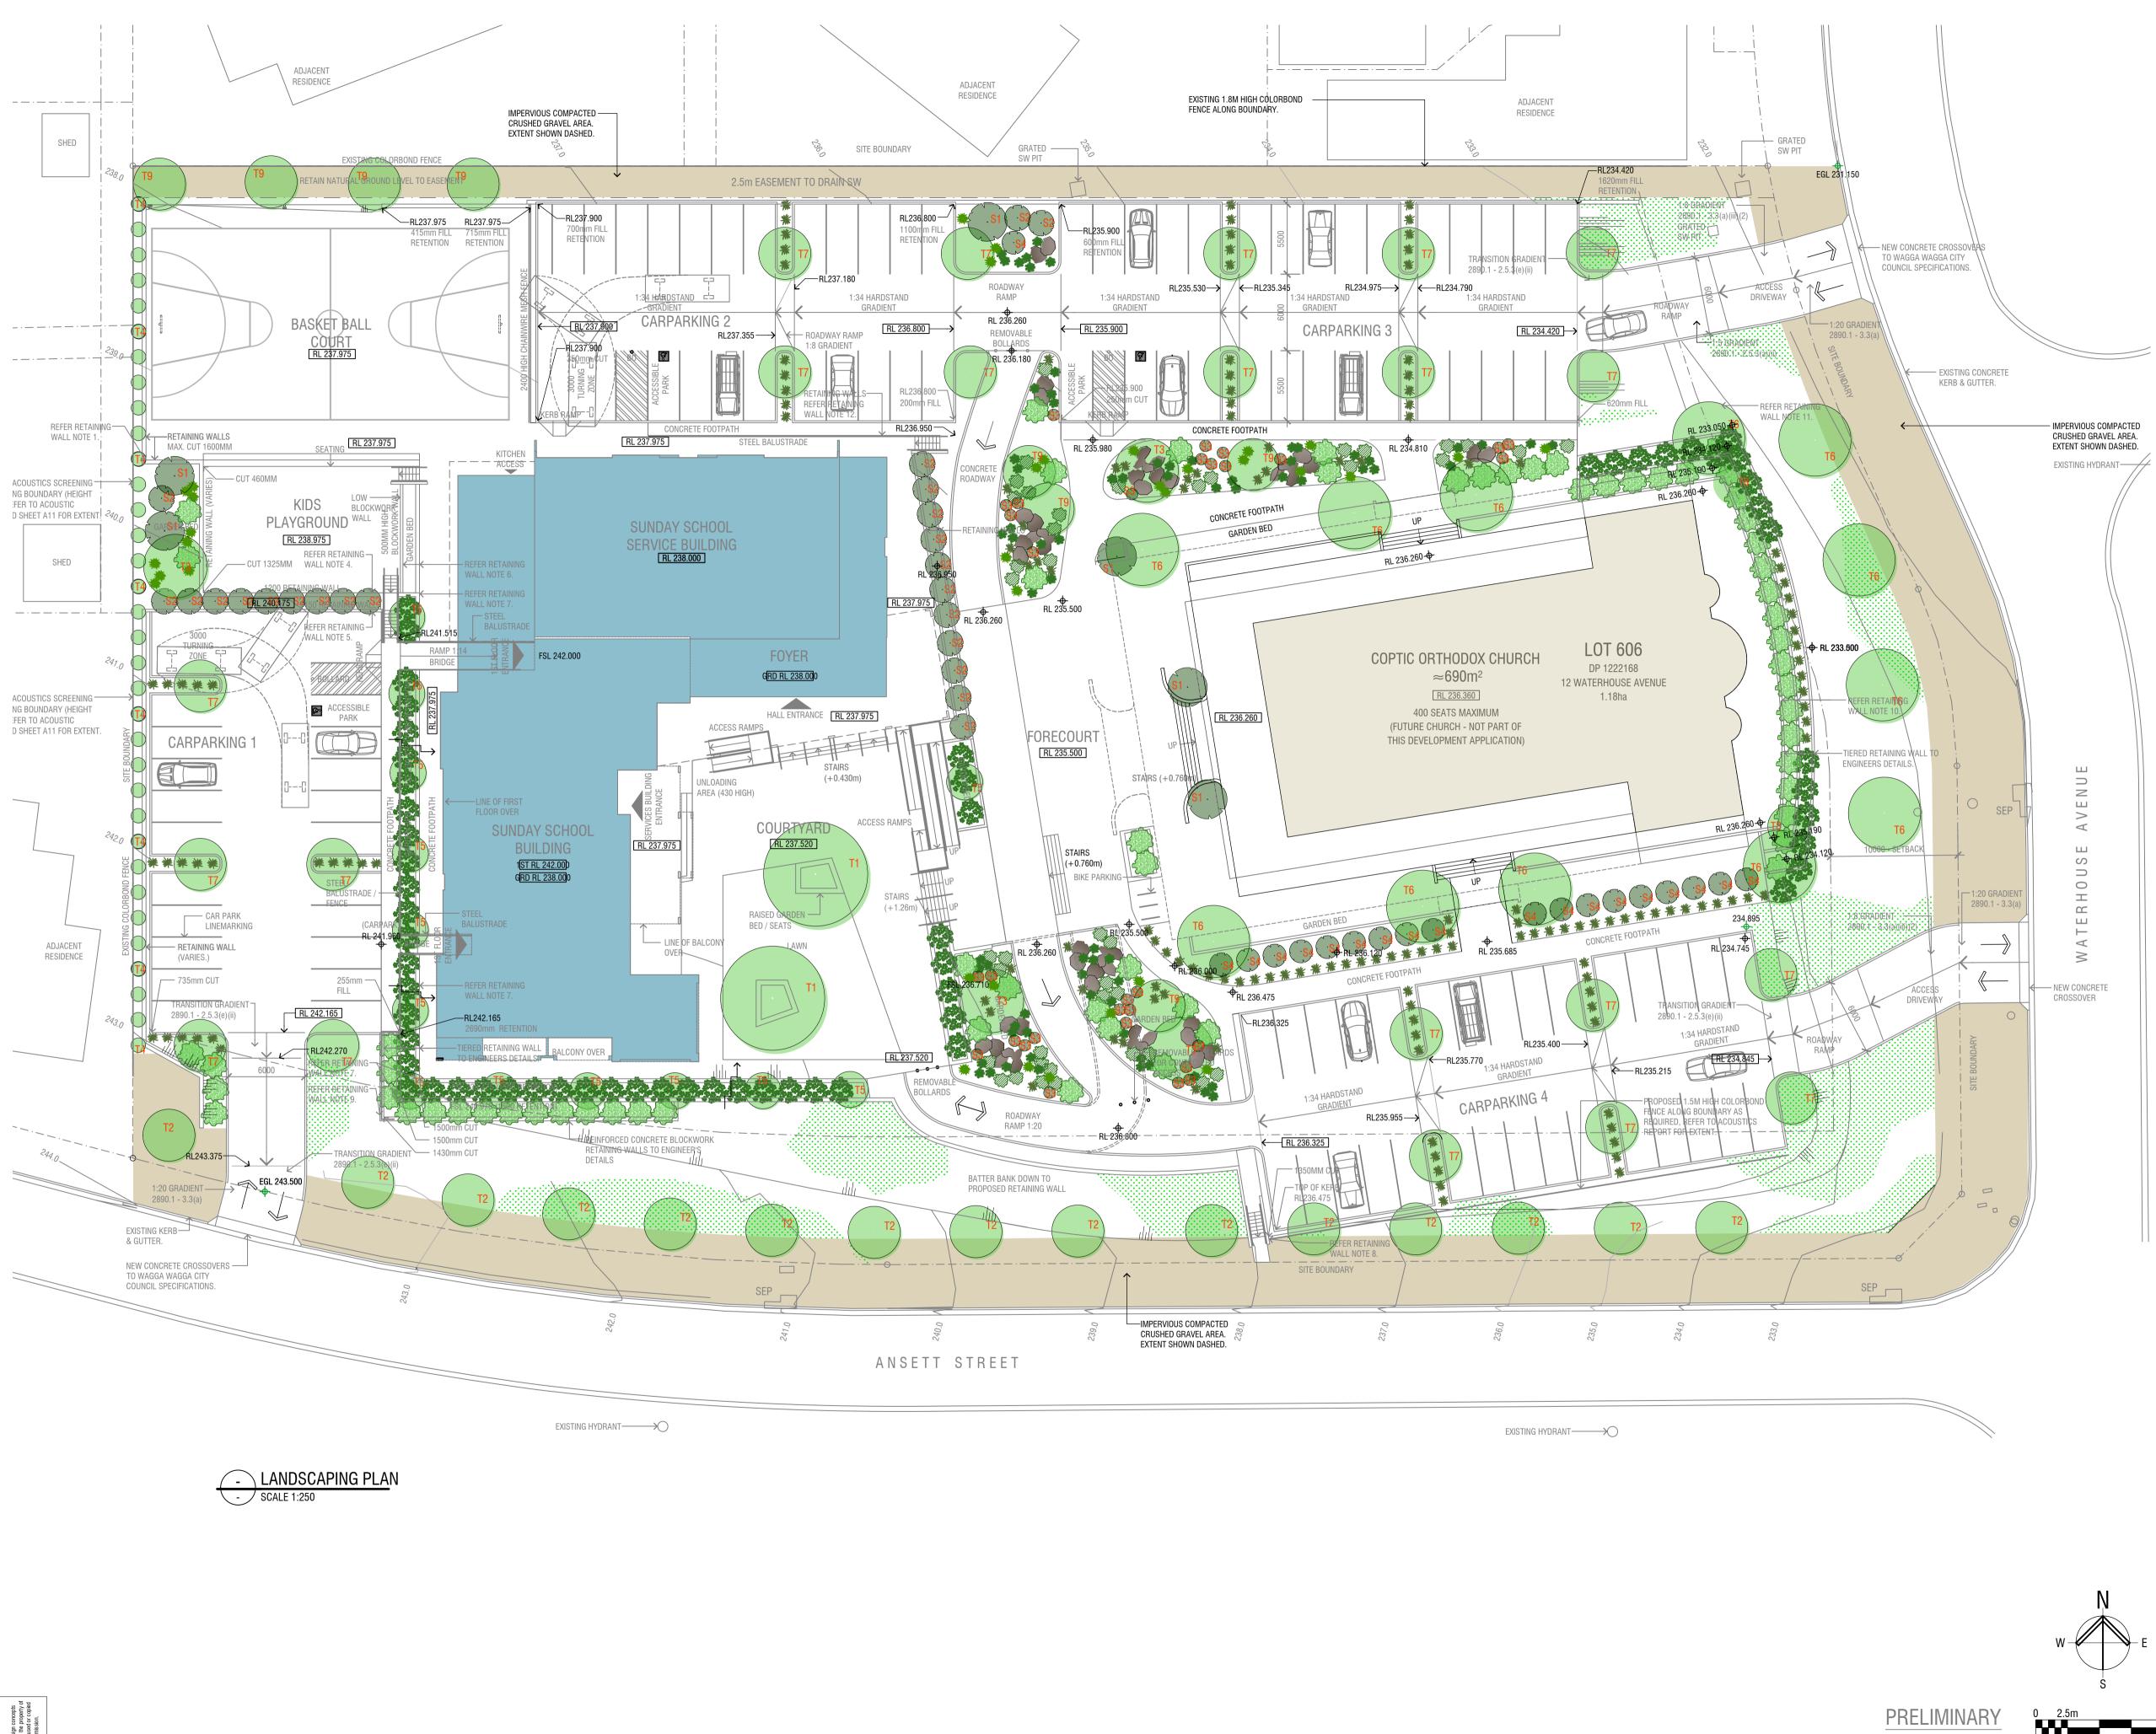

The informatio contained here Icono and are without their w

THIS DRAWING IS TO BE READ IN CONJUNCTION WITH ALL DRAWINGS AND SPECIFICATIONS RELATING TO THIS PROJECT. REFER SHEET A01 FOR BUILDING NOTES.

| PLAN                         | TING SCHEDULE                                                      |                    |        |          |
|------------------------------|--------------------------------------------------------------------|--------------------|--------|----------|
|                              | SPECIES                                                            | SPACING            | HEIGHT | QUANTITY |
| <b>T1</b>                    | Ulmus Parvifolia<br>(Chinese Elm)                                  | As Shown           | 12m    | 2        |
| T2                           | Gleditsia Tricanthos Inermis 'Limegold'                            | 8m                 | 10m    | 15       |
| ТЗ                           | Eucalyptus Megacomuta<br>(Warted Yate)                             | As Shown           | 6m     | 4        |
| T4                           | Syzygium Australe 'Straight & Narrow'<br>(Lillypilly)              | 2.0m               | 5m     | 34       |
| <b>T5</b>                    | Populus Simonii Fastigiata<br>(Simon Poplar)                       | As Shown           | 10m    | 13       |
| Тб                           | Lagerstroemia Indica 'Indian Summer Natchez'<br>(Crepe Myrtle)     | As Shown           | 8m     | 12       |
| 77                           | Pyrus Calleryana 'Cleveland Select'<br>(Ornamental Pear)           | As Shown           | 11m    | 21       |
| Т8                           | Quarcus Palustris ' Pringreen Geen Pillar'<br>(Fastigated Pin Oak) | As Shown           | 14m    | 2        |
| Т9                           | Hakea Laurina<br>(Pincushion Hakea)                                | As Shown           | 5m     | 8        |
|                              | SHRUBS                                                             |                    |        |          |
| ·S1                          | Callistemon 'Kings Park Special'                                   | As Shown           | 4m     | 6        |
| ·S2                          | Melaleuca Thymifolia ' Thyme-Leaf<br>Honey-Murtle                  | 2.0m &<br>As Shown | 1m     | 23       |
| ·S3                          | Callistemon Viminalis 'Better John'                                | As Shown           | 1m     | 27       |
| ·S4                          | Scaevola Aemula 'Fairy Fan-Flower'                                 | As Shown           | 0.5m   | 19       |
|                              | GROUNDCOVERS                                                       |                    |        |          |
|                              | Trachelospermum Jasmioides<br>(Star Jasmine)                       | 0.3m               | 0.3m   | 60       |
| $\langle \rangle$            | Hardenbergia ' Meema'                                              | 2.0m &<br>As Shown | 0.5m   | 67       |
|                              | Rhagodia Spinescens ' Aussie Flat Bush<br>Rhagodia'                | 2.0m &<br>As Shown | 0.5m   | 31       |
|                              | GRASSES                                                            | -                  |        |          |
| ۰                            | Lomandra Longifolia 'Mat Rush'                                     | As Shown           | 0.9m   | 30       |
| *                            | Lomandra Longifolia 'Tanika'                                       | 1.2m &<br>As Shown | 0.6m   | 150      |
| *                            | Poa Labillardieri<br>(Tussock Grass)                               |                    | 0.8m   | 58       |
|                              | LAWN                                                               | -                  |        |          |
|                              | Kikuya / Rye Blend Turf                                            | As Shown           |        |          |
| ENSURE F<br>AREAS<br>(GARDEN | PROPOSED RETICULATION. RUN TO PLANTED LANDSC<br>BEDS).             | APING              |        |          |
|                              |                                                                    |                    |        |          |